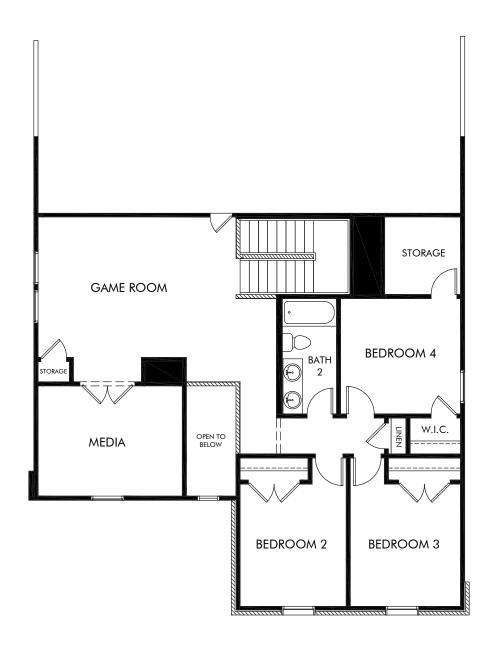

Arcadia Ridge - Classic Series | The Royal | Plan C480 | Second Floor 2,623 sq. ft. | 4 Bed | 2.5 Bath | 2 Car Garage | 2 Story

Any floorplan and/or elevation rendering is an artist's conceptual rendering intended to provide a general overview, but any such rendering does not constitute actual plans and specifications for any home. Renderings and pictures are representative and may depict floorplans, elevations, options, upgrades, landscaping, and other features and amenities that are not included as part of all homes and/or may not be available for all lots and/or in all communities. Renderings may not be drawn to scale. Any provided dimensions are approximate and actual dimensions may vary. Homes may be constructed with a floorplan that is the reverse of the floorplan rendering. Plans are copyrighted and/or otherwise subject to intellectual property rights of Meritage and/or others and cannot be reproduced or copied without Meritage's prior written consent. Plans and specifications, home features, and community information are subject to change, and homes to prior sale, at any time without notice or obligation. Additionally, deviationally, deviationally, deviations and variations may exist in any constructed home, including, without limitation: (i) substitution of materials and equipment of substantially equal or better quality; (ii) minor style, lot orientation, and color changes; (iii) minor variances in square footage and in room and space dimensions, and in window, door, utility outlet, and other improvement locations; (iv) changes as may be required by any state, federal, county, or local governmental authority in order to accommodate requested selections and/or options; and (iv) value engineering and field changes.