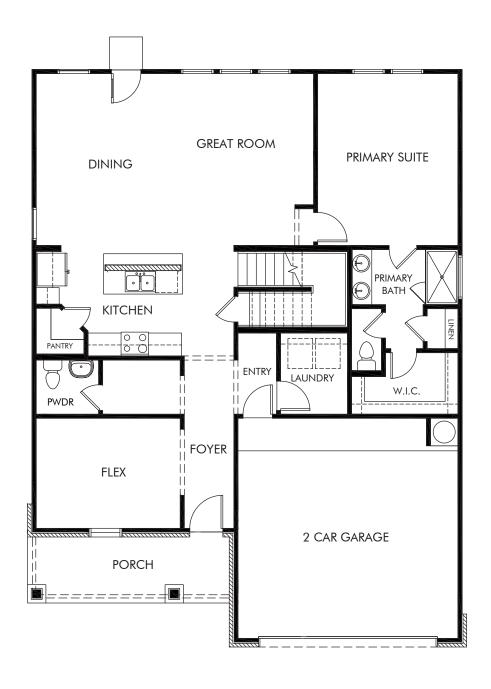

## Arcadia Ridge - Classic Series | The Royal | Plan C480 | First Floor 2,623 sq. ft. | 4 Bed | 2.5 Bath | 2 Car Garage | 2 Story

REV 08/21

Any floorplan and/or elevation rendering is an artist's conceptual rendering intended to provide a general overview, but any such rendering does not constitute actual plans and specifications for any home. Renderings and pictures are representative and may depict floorplans, elevations, options, upgrades, landscaping, and other features and amenities that are approximate and actual dimensions may vary. Homes may be constructed with a floorplan that is the reverse of the floorplan rendering. Plans are copyrighted and/or otherwise subject to intellectual property rights of Meritage and/or others and community information are subject to change, and homes to prior sale, at any time without notice or obligation. Additionally, deviations and variations may exist in any constructed home, including, without limitation: (i) substitution of materials and equipment of substantially equal or better quality; (ii) minor style, lot orientation, and color changes; (iii) minor variances in square footage and in room and space dimensions, and in window, door, utility outlet, and other improvement locations; (iv) changes as may be required by any state, federal, county, or local governmental authority in order to accommodate requested selections and/or options; and (v) value engineering and field changes.