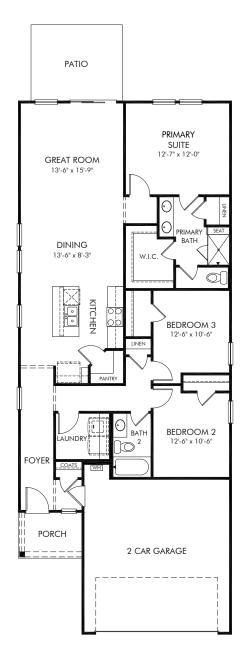

## Cypress Ridge | Autumn/Plan 340L | First Floor Approx. 1,420 sq. ft. | 3 Bed | 2 Bath | 2 Car Garage | 1 Story

REV 07/22

Any floorplan and/or elevation rendering is an artist's conceptual rendering intended to provide a general overview, but any such rendering does not constitute actual plans and specifications for any home. Renderings and pictures are representative and may depict floorplans, elevations, options, upgrades, landscaping, and other features and amenities that are not included as part of all homes and/or may not be available for all lots and/or in all communities. Renderings may not be crawn to scale. Square footages and dimensions are approximate and may vary in construction and depending on the standard of measurement used, engineering and municipal requirements, or other site-specific conditions. Homes may be constructed with a floorplan that is the reverse of the floorplan rendering. Plans are copyrighted and/or or beintwise subject to intellectual property rights of Meritage and/or others and cannot be reproduced or copied without Meritage's prior written consent. Plans and specifications, home features, and dommunity information are subject to change, and homes to prior sale, at any time without notice or obligation. Pictures and other promotional materials are representative and may depict or conitain floor plans, square footages, elevations, options, upgrades, landscaping, pool/sa, turnishings, appliances, and designer/decorator features and communities. Not an offer or solicitation to sell real property. Offers to sell real property may only be made and accepted at the sales center for individual Meritage Homes Comparation. @2022 Meritage Homes Corporation. All rights reserved.