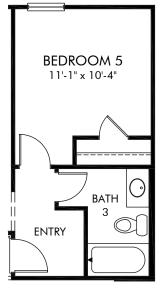

BEDROOM 5 & BATH 3

## River Glen | Chatham/Plan 451 | Options Approx. 2,674 sq. ft. | 4 Bed | 2.5 Bath | 2 Car Garage | 2 Story

BUILDER PRESELECTED OPTIONS: Bedroom 5 & Bath 3 ILO Flex 2

Any floorplan and/or elevation rendering is an artist's conceptual rendering intended to provide a general overview, but any such rendering does not constitute actual plans and specifications for any home. Renderings and pictures are representative and may depict floorplans, elevations, options, upgrades, landscaping, and other features and amenities that are not included as part of all homes and/or may not be available for all lots and/or in all communities. Renderings may not be drawn to scale. Square flootages and dimensions are approximate and may vary in construction and depending on the standard of measurement used, engineering and municipal requirements, or other site-specific conditions. Homes may be constructed with a floorplan that is the reverse of the floorplan rendering. Plans are copyrighted and/or otherwise subject to intellectual property rights of Meritage and/or others and cannot be reproduced or copied without Meritage's prior written consent. Plans and specifications, home features, and dommunity information are subject to change, and homes to prior sale, at any time without notice or obligation. Plictures and other promotional materials are representative and may depict or contain floor plans, square footages, elevations, options, upgrades, landscaping, pool/sa, furtisings, appliances, and designer/decorator features and amenities. Not an offer or solicitation to sell real property. Offers to sell real property may only be made and accepted at the sales center for individual Meritage Homes Corporation. (©2021 Meritage Homes Corporation, All rights reserved.