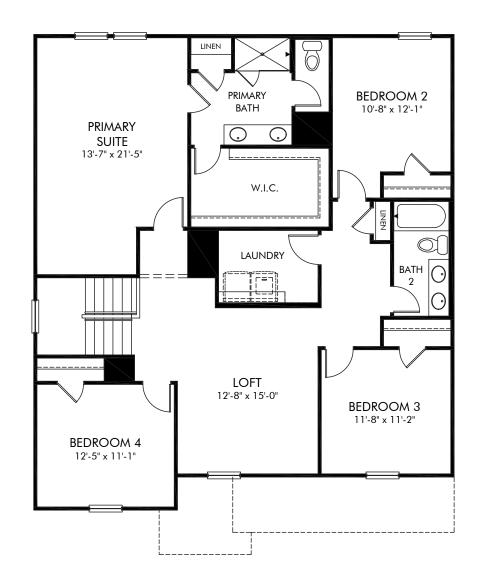

## River Glen | Chatham/Plan 451 | Second Floor Approx. 2,674 sq. ft. | 4 Bed | 2.5 Bath | 2 Car Garage | 2 Story

Any floorplan and/or elevation rendering is an artist's conceptual rendering intended to provide a general overview, but any such rendering does not constitute actual plans and specifications for any home. Renderings and pictures are representative and may depict floorplans, elevations, options, upgrades, landscaping, and other features and amenities that are not included as part of all homes and/or may not be available for all lots and/or in all communities. Renderings may not be drawn to scale. Square footages and dimensions are approximate and may vary in construction and depending on the standard of measurement used, engineering and municipal requirements, or other site-specific conditions. Homes may be constructed with a floorplan that is the reverse of the floorplan rendering. Plans are copyrighted and/or otherwise subject to intellectual property rights of Meritage and/or others and cannot be reproduced or copied without Meritage's prior written consent. Plans and specifications, home features, and community information are subject to change, and homes to prior sale, at any time without notice or obligation. Pictures and other promotional materials are representative and may depict or conitain floor plans, square footages, elevations, options, upgrades, landscaping, pol/spa, furnishings, appliances, and designer/decorator features and amenities. Not an offer or solicitation to sell real property may only be made and accepted at the sales center for individual Meritage Homes communities. See sales associate for details. Meritage Homes Corporation. All rights reserved.