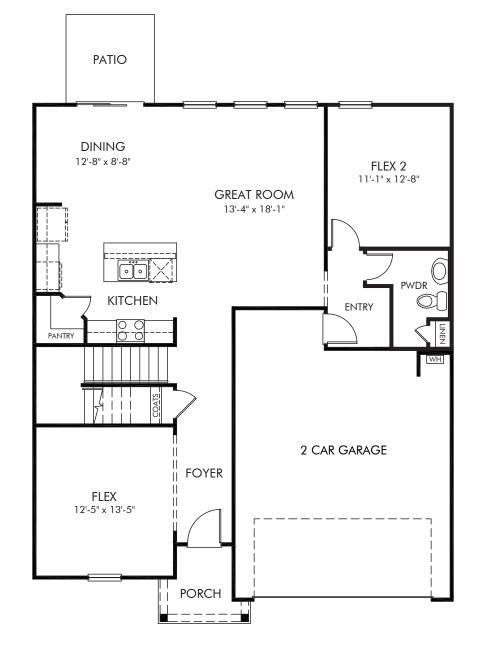

## River Glen | Chatham/Plan 451 | First Floor Approx. 2,674 sq. ft. | 4 Bed | 2.5 Bath | 2 Car Garage | 2 Story

REV 11/2023

BUILDER PRESELECTED OPTIONS: Bedroom 5 & Bath 3 ILO Flex 2

Any floorplan and/or elevation rendering is an artist's conceptual rendering intended to provide a general overview, but any such rendering does not constitute actual plans and specifications for any home. Renderings and pictures are representative and may depict floorplans, elevations, options, upgrades, landscaping, and other features and amenities that are not included as part of all homes and/or may not be available for all lots and/or in all communities. Renderings may not be drawn to scale. Square footages and dimensions are approximate and may vary in construction and depending on the standard of measurement used, engineering and municipal requirements, or other site-specific conditions. Homes may be constructed with a floorplan that is the reverse of the floorplan rendering. Plans are copyrighted and/or otherwise subject to intellectual property rights of Meritage and/or others and eanot be reproduced or copied without Meritage's prior written consent. Plans and specifications, home features, and community information are subject to change, and homes to prior sale, at any time without notice or obligation. Pictures and other promotional materials are representative and may depict or contain floor plans, square footages, elevations, options, upgrades, landscaping, pol/spa, timisings, appliances, and designer/decorator features and amenities that are not included as part of the home and/or may not be available in all communities. Not an offer or solicitation to sell real property. Offers to sell real property may only be made and accepted at the standard for energy-efficient homes@, and Life. Buitt. Buitt are not included as part of the standard for energy-efficient homes@, and differ to solicitation to sell real property. Offers to sell real property may only be made and accepted at the standard for energy-efficient homes@, and Life. Buitt. Buitt