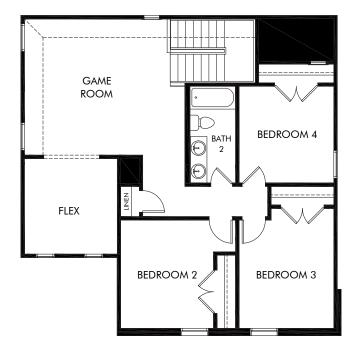

## MorningStar - Reserve | The Winedale | Plan 880 | Second Floor Approx. 2,585 sq. ft. | 4 Bed | 2.5 Bath | 2 Garage | 2 Story

Any floorplan and/or elevation rendering is an artist's conceptual rendering intended to provide a general overview, but any such rendering does not constitute actual plans and specifications for any home. Renderings and pictures are representative and may depict floorplans, elevations, options, upgrades, landscaping, and other features and amenities that are not included as part of all homes and/or may not be available for all lots and/or in all communities. Renderings may not be drawn to scale. Square footages and dimensions are approximate and may vary in construction and depending on the standard of measurement used, engineering and municipal requirements, or other site-specific conditions. Homes may be constructed with a floorplan that is the reverse of the floorplan rendering. Plans are copyrighted and/or otherwise subject to intellectual property rights of Meritage and/or others and cannot be reproduced or copied without Meritage's prior written consent. Plans and specifications, home features, and community information are subject to change, and homes to prior sale, at any time without notice or obligation. Pictures and other promotional materials are representative and may depict or conitain floor plans, square footages, elevations, options, upgrades, landscaping, pol/spa, furnishings, appliances, and designer/decorator features and amenities. Not an offer or solicitation to sell real property may only be made and accepted at the sales center for individual Meritage Homes communities. See sales associate for details. Meritage Homes Corporation. All rights reserved.