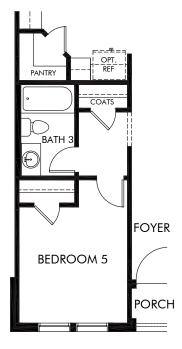

## MorningStar - Reserve | The Winedale | Plan 880 | Additional Configuration Option Approx. 2,585 sq. ft. | 4 Bed | 2.5 Bath | 2 Garage | 2 Story

Any floorplan and/or elevation rendering is an artist's conceptual rendering intended to provide a general overview, but any such rendering does not constitute actual plans and specifications for any home. Renderings and pictures are representative and may depict floorplans, elevations, options, upgrades, landscaping, and other features and amenities that are not included as part of all homes and/or may not be available for all lots and/or in all communities. Renderings may not be drawn to scale. Square footages and dimensions are approximate and may vary in construction and depending on the standard of measurement used, engineering and municipal requirements, or other site-specific conditions. Homes may be constructed with a floorplan that is the reverse of the floorplan rendering. Plans are copyrighted and/or otherwise subject to intellectual property rights of Meritage and/or others and cannot be reproduced or copied without Meritage's prior written consent. Plans and specifications, home features, and community information are subject to change, and homes to prior sale, at any time without notice or obligation. Pictures and other promotional materials are representative and may depict or conitain floor plans, square footages, elevations, options, upgrades, landscaping, pol/spa, furnishings, appliances, and designer/decorator features and amenities. Not an offer or solicitation to sell real property may only be made and accepted at the sales center for individual Meritage Homes communities. See sales associate for details. Meritage Homes Corporation. All rights reserved.