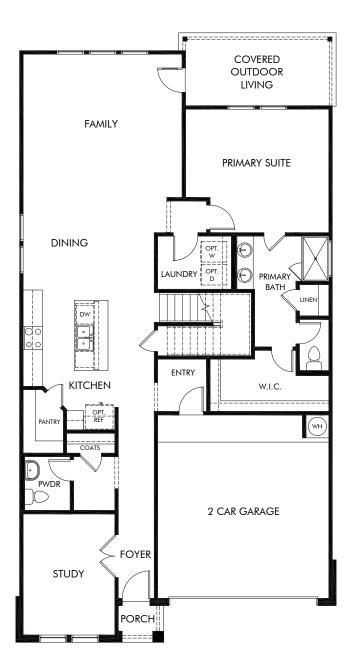

## MorningStar - Reserve | The Winedale | Plan 880 | First Floor Approx. 2,585 sq. ft. | 4 Bed | 2.5 Bath | 2 Garage | 2 Story

Rev 9-22-22

Any floorplan and/or elevation rendering is an artist's conceptual rendering intended to provide a general overview, but any such rendering does not constitute actual plans and specifications for any home. Renderings and pictures are representative and may depict floorplans, elevations, options, upgrades, landscaping, and other features and amenities that are not included as part of all homes and/or may not be available for all lots and/or in all communities. Renderings may not be drawn to scale. Square footages and dimensions are approximate and may vary in construction and depending on the standard of measurement used, engineering and municipal requirements, or other site-specific conditions. Homes may be constructed with a floorplan that is the reverse of the floorplan rendering. Plans are copyrighted and/or otherwise subject to intellectual property rights of Meritage and/or others and cannot be reproduced or copied without Meritage's prior written consent. Plans and specifications, home features, and community information are subject to change, and homes to prior sale, at any time without notice or obligation. Pictures and other promotional materials are representative and may depict or conitain floor plans, square footages, elevations, options, upgrades, landscaping, pol/spa, furnishings, appliances, and designer/decorator features and amenities. Not an offer or solicitation to sell real property may only be made and accepted at the sales center for individual Meritage Homes communities. See sales associate for details. Meritage Homes Corporation. All rights reserved.