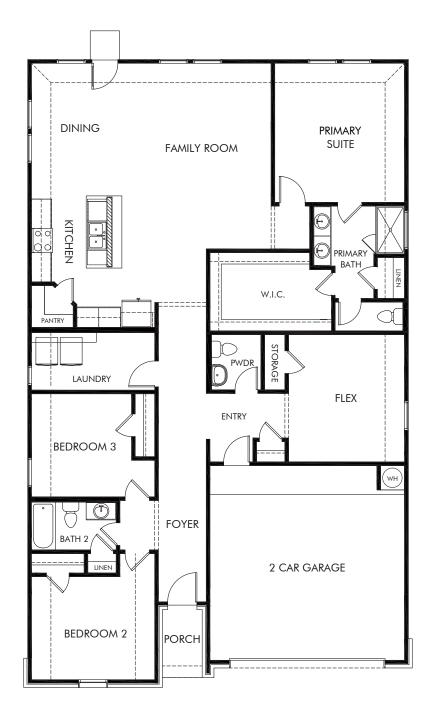

## Estancia Ranch - Classic Series | The Fitzhugh | Plan C402 2,066 sq. ft. | 3 Bed | 2.5 Bath | 2 Car Garage | 1 Story

REV 06/20 SAN LN

Any floorplan and/or elevation rendering is an artist's conceptual rendering intended to provide a general overview, but any such rendering does not constitute actual plans and specifications for any home. Renderings and pictures are representative and may depict floorplans, elevations, options, upgrades, landscaping, and other features and amenities that are not included as part of all homes and/or may not be available for all lots and/or in all communities. Renderings may not be drawn to scale. Any provided dimensions are approximate and actual dimensions may vary. Homes may be constructed with a floorplan that is the reverse of the floorplan rendering. Plans are copyrighted and/or otherwise subject to intellectual property rights of Meritage and/or others and cannot be reproduced or copied without Meritage's prior written consent. Plans and specifications, home features, and community information are subject to change, and homes to prior sale, at any time without notice or obligation. Additionally, deviationally, deviationally, deviations and variations may exist in any constructed home, including, without limitation: (i) substitution of materials and equipment of substantially equal or better quality; (ii) minor style, lot orientation, and color changes; (iii) minor variances in square footage and in room and space dimensions, and in window, door, utility outlet, and other improvement locations; (iv) changes as may be required by any state, federal, county, or local governmental authority in order to accommodate requested selections and/or options; and (iv) value engineering and field changes.