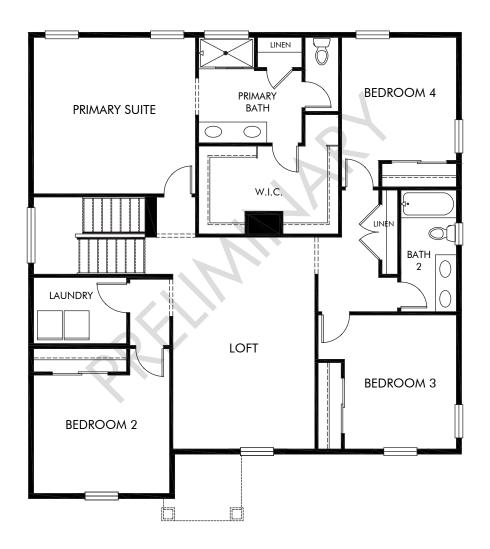

Revere | The Chatfield | Second Floor Approx. 2,562 sq. ft. | 4 Bed | 2.5 Bath | 2 Car Garage | 2 Story

Any floorplan and/or elevation rendering is an artist's conceptual rendering intended to provide a general overview, but any such rendering does not constitute actual plans and specifications for any home. Renderings and pictures are representative and may depict floorplans, elevations, options, upgrades, landscaping, and other features and amenities that are not included as part of all homes and/or may not be available for all lots and/or in all communities. Renderings may not be drawn to scale. Square footalges and dimensions are approximate and may vary in construction and depending on the standard of measurement used, engineering and municipal requirements, or other site-specific conditions. Homes may be constructed with a floorplan that is the reverse of the floorplan rendering. Plans are copyrighted and/or otherwise subject to intellectual property rights of Meritage and/or others and cannot be reproduced or copied without Meritage's prior written consent. Plans and specifications, home features, and community information are subject to change, and homes to prior sale, at any time without notice or obligation. Pictures and other promotional materials are representative and may depict or contain floor plans, square footages, elevations, options, upgrades, landscaping, pool/spa, furnishings, appliances, and designer/decorator features and amenities that are not included as part of the home and/or may not be available in all communities. Not an offer or solicitation to sell real property. Offers to sell real property may only be made and accepted at the sales canter for individual Meritage Homes Corporation. ©2024 Meritage Homes Corporation, All rights reserved.