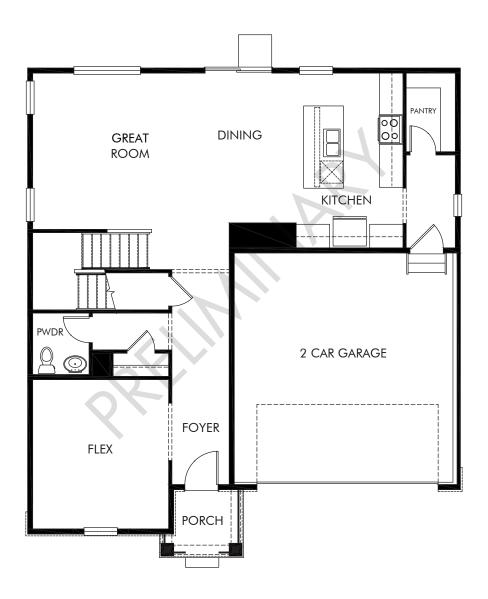

Revere | The Chatfield | First Floor Approx. 2,562 sq. ft. | 4 Bed | 2.5 Bath | 2 Car Garage | 2 Story

Any floorplan and/or elevation rendering is an artist's conceptual rendering intended to provide a general overview, but any such rendering does not constitute actual plans and specifications for any home. Renderings and pictures are representative and may depict floorplans, elevations, options, upgrades, landscaping, and other features and amenities that are not included as part of all homes and/or may not be available for all lots and/or in all communities. Renderings may not be drawn to scales. Square footalages and dimensions are approximate and may vary in construction and depending on the standard of measurement used, engineering and meninicipal requirements, or other site-specific conditions. Homes may be constructed with its the reverse of the floorplan rendering. Plans are copyrighted and/or otherwise subject to intellectual property rights of Meritage and/or others and cannot be reproduced or copied without Meritage's prior written consent. Plans and specifications, home features, and community information are subject to change, and homes to prior sale, at any time without notice or obligation. Pictures and other promotional materials are representative and may depict or contain floor plans, square footages, elevations, options, upgrades, landscaping, pool/spa, furnishings, appliances, and designer/decorator features and amenities that are not included as part of the home and/or may not be available in all communities. See sales associate for details. Meritage Homes Corporation. ©2024 Meritage Homes Corporation. All rights reserved.