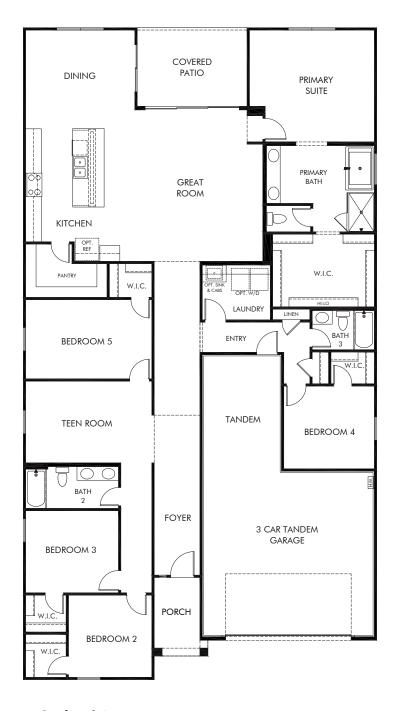

## San Tan Groves - Reserve Series | Lennon Approx. 2,776 sq. ft. | 5 Bed | 3 Bath | 3 Car Tandem Garage | 1 Story

REV 04/22

Any floorplan and/or elevation rendering is an artist's conceptual rendering intended to provide a general overview, but any such rendering does not constitute actual plans and specifications for any home. Renderings and pictures are representative and may depict floorplans, elevations, options, upgrades, landscaping, and other features and amenities that are not included as part of all homes and/or may not be available for all lots and/or in all communities. Renderings may not be drawn to scale. Square footages and dimensions are approximate and may vary in construction and depending on the standard of measurement used, engineering and municipal requirements, or other site-specific conditions. Homes may be constructed with a floorplan that is the reverse of the floorplan rendering. Plans are copyrighted and/or otherwise subject to intellectual property rights of Meritage and/or others and cannot be reproduced or copied without Meritage's prior written consent. Plans and specifications, home features, and community information are subject to change, and homes to prior sale, at any time without notice or obligation. Pictures and other promotional materials are representative and may depict or contain floor plans, square footages, elevations, options, upgrades, landscaping, pool/spa, furnishings, appliances, and designer/decorator features and amenities that are not included as part of the home and/or may not be available in all communities. Not an offer or solicitation to sell real property. Offers to sell real property may only be made and accepted at the sales center for individual Meritage Homes Corporation. ©2022 Meritage Homes Corporation, All rights reserved.