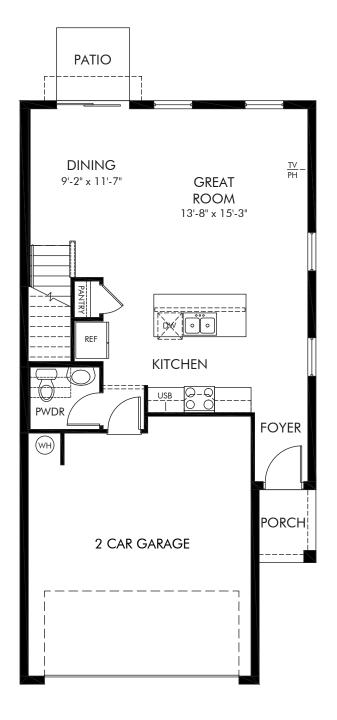

## Cagan Crossings West | Oakville | First Floor Approx. 1,566 sq. ft. | 3 Bed | 2.5 Bath | 2 Car Garage | 2 Story

Any floorplan and/or elevation rendering is an artist's conceptual rendering intended to provide a general overview, but any such rendering does not constitute actual plans and specifications for any home. Renderings and pictures are representative and may depict floorplans, elevations, options, upgrades, landscaping, and other features and amenities that are not included as part of all homes and/or may not be available for all lots and/or in all communities. Renderings may not be drawn to scale. Square footages and dimensions are approximate and may vary in construction and depending on the standard of measurement used, engineering and municipal requirements, or other site-specific conditions. Homes may be constructed with a floorplan that is the reverse of the floorplan rendering. Plans are copyrighted and/or otherwise subject to intellectual property rights of Meritage and/or others and cannot be reproduced or copied without Meritage's prior written consent. Plans and specifications, home features, and other promotional materials are representative and may depict or contain floor plans, square footages, elevations, options, upgrades, landscaping, pool/spa, furnishings, appliances, and designer/decorator features and amenities. Not an offer or solicitation to sell real property. Offers to sell real property may only be made and accepted at the sales center for individual Meritage Homes Sorporation. ©2024 Meritage Homes Corporation. All rights reserved.