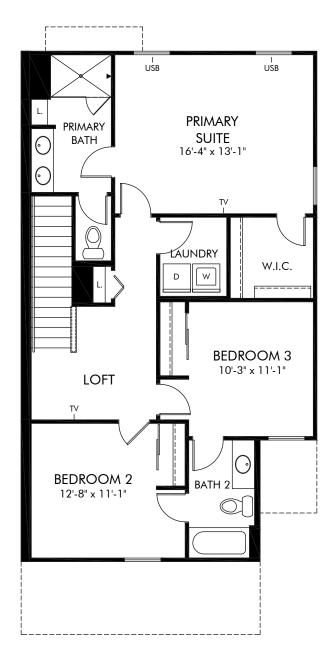

## Cagan Crossings West | Oakville | Second Floor Approx. 1,566 sq. ft. | 3 Bed | 2.5 Bath | 2 Car Garage | 2 Story

Any floorplan and/or elevation rendering is an artist's conceptual rendering intended to provide a general overview, but any such rendering does not constitute actual plans and specifications for any home. Renderings and pictures are representative and may depict floorplans, elevations, options, upgrades, landscaping, and other features and amenities that are not included as part of all homes and/or may not be available for all lots and/or in all communities. Renderings may not be drawn to scale. Square footages and dimensions are approximate and may vary in construction and depending on the standard of measurement used, engineering and municipal requirements, or other site-specific conditions. Homes may be constructed with a floorplan that is the reverse of the floorplan rendering. Plans are copyrighted and/or otherwise subject to intellectual property rights of Meritage and/or others and cannot be reproduced or copied without Meritage's prior written consent. Plans and specifications, home features, and other promotional materials are representative and may depict or contain floor plans, square footages, elevations, options, upgrades, landscaping, pool/spa, furnishings, appliances, and designer/decorator features and amenities. Not an offer or solicitation to sell real property. Offers to sell real property may only be made and accepted at the sales center for individual Meritage Homes Sorporation. ©2024 Meritage Homes Corporation. All rights reserved.