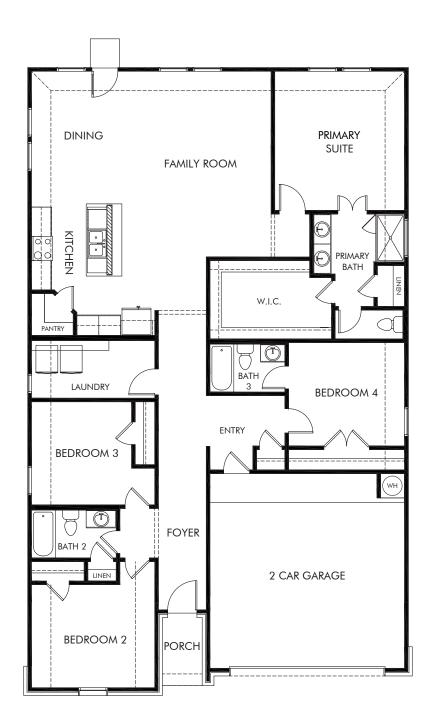

## Autry Pond | The Preston | Plan C403 2,066 sq. ft. | 4 Bed | 3 Bath | 2 Car Garage | 1 Story

REV 06/20 SAN LN

Any floorplan and/or elevation rendering is an artist's conceptual rendering intended to provide a general overview, but any such rendering does not constitute actual plans and specifications for any home. Renderings and pictures are representative and may depict floorplans, elevations, options, upgrades, landscaping, and other features and amenities that are not included as part of all homes and/or may not be available for all lots and/or in all communities. Renderings may not be drawn to scale. Any provided dimensions are approximate and actual dimensions may vary. Homes may be constructed with a floorplan that is the reverse of the floorplan rendering. Plans are copyrighted and/or otherwise subject to intellectual property rights of Meritage and/or others and cannot be reproduced or copied without Meritage's prior written consent. Plans and specifications, home features, and community information are subject to change, and homes to prior sale, at any time without notice or obligation. Additionally, deviationally, deviationally, deviations and variations may exist in any constructed home, including, without limitation: (i) substitution of materials and equipment of substantially equal or better quality; (ii) minor style, lot orientation, and color changes; (iii) minor variances in square footage and in room and space dimensions, and in window, door, utility outlet, and other improvement locations; (iv) changes as may be required by any state, federal, county, or local governmental authority in order to accommodate requested selections and/or options; and (iv) value engineering and field changes.