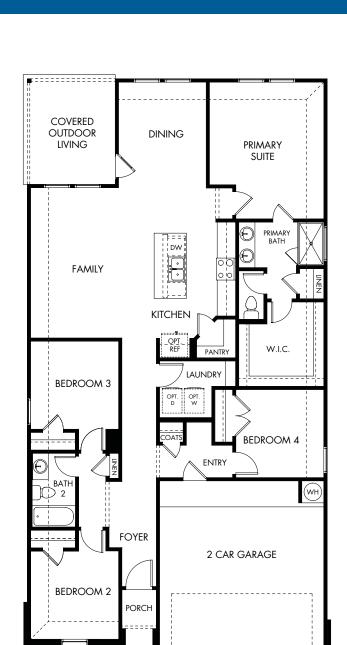

## Homestead At Old Settlers Park | The Callaghan/Plan 830 1,688 sq. ft. | 4 Bed | 2 Bath | 2 Garage | 1 Story

REV 01/21

Any floorplan and/or elevation rendering is an artist's conceptual rendering intended to provide a general overview, but any such rendering does not constitute actual plans and specifications for any home. Renderings and pictures are representative and may depict floorplans, elevations, options, upgrades, landscaping, and other features and amenities that are not included as part of all homes and/or may not be available for all lots and/or in all communities. Renderings may not be drawn to scale. Any provided immensions are approximate and actual dimensions may vary. Homes may be constructed with a floorplan that is the reverse of the floorplan rendering. Plans are copyrighted and/or otherwise subject to intellectual property rights of Meritage and/or others and cannot be reproduced or copied without Meritage's prior written consent. Plans and specifications, home features, and community information are subject to change, and homes to prior sale, at any time without notice or obligation. Additionally, deviations and variations may exist in any constructed home, including, without limitation: (i) substitution of materials and equipment of substantially equal or better quality; (ii) minor style, lot orientation, and color changes: (iii) minor variances in square footage and in room and space dimensions, and in window, door, utility outlet, and other improvement locations; (iv) changes as may be required by any state, federal, county, or local governmental authority in order to accommodate requested selections and/or options; and (v) value engineering and field changes.