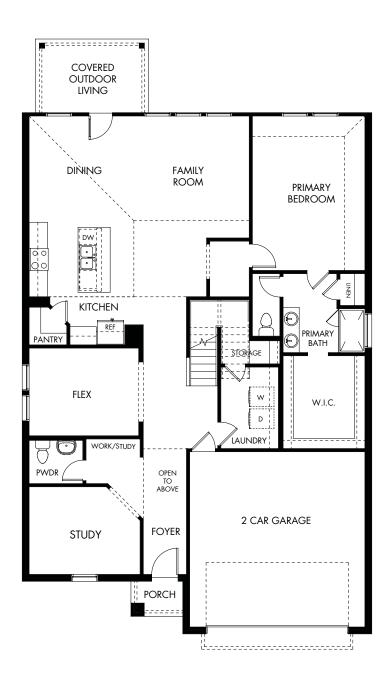

## The Haskell | Plan C486 | First Floor Approx. 3,078 sq. ft. | 4 Bed | 2.5 Bath | 2-Car Garage | 2 Story

Rev 25-0123 **DFW C486** 

Any floorplan and/or elevation rendering is an artist's conceptual rendering intended to provide a general overview, but any such rendering does not constitute actual plans and specifications for any home. Renderings and pictures are representative and may depict floorplans, elevations, options, upgrades, landscaping, and other features and amenities that are not included as part of all homes and/or may not be available for all lots and/or in all communities. Renderings may not be drawn to scale. Square footages and dimensions are approximate and may vary in construction and depending on the standard of measurement used, engineering and municipal requirements, or other site-specific conditions. Homes may be constructed with a floorplan that is the reverse of the floorplan rendering. Plans are copyrighted and/or otherwise subject to intellectual property rights of Meritage and/or others and cannot be reproduced or copied without Meritage's prior written consent. Plans and specifications, home features, and community information are subject to change, and homes to prior sale, at any time without notice or obligation. Pictures and other promotional materials are representative and may depict or contain floor plans, square footages, elevations, options, upgrades, landscaping, pool/spa, furnishings, appliances, and designer/decorator features and amenities that are not included as part of the home and/or may not be available in all communities. Not an offer or solicitation to sell real property, Offers to sell real property may only be made and accepted at the sales center for individual Meritage Homes communities. See sales associate for details. Meritage Homes®, Setting the standard for energy-efficient homes®, and Life. Built. Better.® are registered trademarks of Meritage Homes Corporation. ©2023 Meritage Homes Corporation. All rights reserved