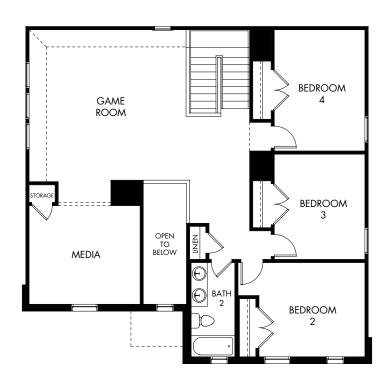

## The Haskell | Plan C486 | Second Floor Approx. 3,078 sq. ft. | 4 Bed | 2.5 Bath | 2-Car Garage | 2 Story

Any floorplan and/or elevation rendering is an artist's conceptual rendering intended to provide a general overview, but any such rendering does not constitute actual plans and specifications for any home. Renderings and pictures are representative and may depict floorplans, elevations, options, upgrades, landscaping, and other features and amenities that are not included as part of all homes and/or may not be available for all lots and/or in all communities. Renderings may not be drawn to scale. Square footadges and dimensions are approximate and may vary in construction and depending on the standard of measurement used, engineering and municipal requirements, or other site-specific conditions. Homes may be constructed with a floorplan that is the reverse of the floorplan rendering. Plans are copyrighted and/or otherwise subject to intellectual property rights of Meritage and/or others and cannot be reproduced or copied without Meritage's prior written consent. Plans and specifications, home features, and community information are subject to change, and homes to prior sale, at any time without notice or obligation. Pictures and other promotional materials are representative and may depict or contain floor plans, square footages, elevations, options, upgrades, landscaping, pool/spa, furnishings, appliances, and designer/decorator features and amenities that are not included as part of the home and/or may not be available in all communities. Not an offer or solicitation to sell real property. Offers to sell real property may only be made and accepted at the sales center for individual Meritage Homes Corporation. ©2023 Meritage Homes Corporation. If plans reserved.