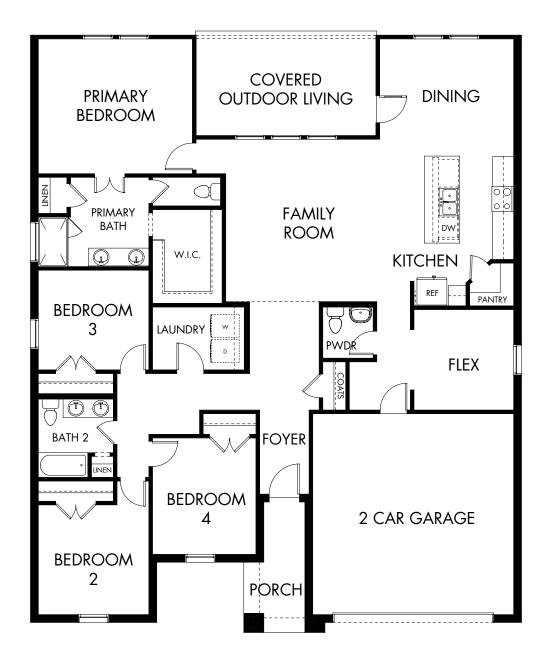

## The Independence | Plan C521 | First Floor Approx. 2,125 sq. ft. | 4 Bed | 2.5 Bath | 2-Car Garage | 1 Story

Rev 25-0519 DFW C521

Any floorplan and/or elevation rendering is an artist's conceptual rendering intended to provide a general overview, but any such rendering does not constitute actual plans and specifications for any home. Renderings and pictures are representative and may depict floorplans, elevations, options, upgrades, landscaping, and other features and amenities that are not included as part of all homes and/or may not be available for all lots and/or in all communities. Renderings may not be drawn to scale. Square footages and dimensions are approximate and may vary in construction and depending on the standard of measurement used, engineering and municipal requirements, or other site-specific conditions. Homes may be constructed with a floorplan that is the reverse of the floorplan rendering. Plans are copyrighted and/or otherwise subject to intellectual property rights of Meritage and/or others and cannot be reproduced or copied without Meritage's prior written consent. Plans and specifications, home features, and community information are subject to change, and homes to prior sale, at any time without notice or obligation. Plictures and other promotional materials are representative and may depic to contain floor plans, square footages, elevations, options, upgrades, landscaping, poly/spa, fursihings, appliances, and designer/decorator features and amenities that are not included as part of the home and/or may not be available in all communities. Not an offer or solicitation to sell real property. Offers to sell real property may only be made and accepted at the stand for energy-efficient homes/0, and Life. Built. Built: Butter:@ are registered trademarks of Meritage Homes Corporation. @2023 Meritage Homes Corporation. @2023