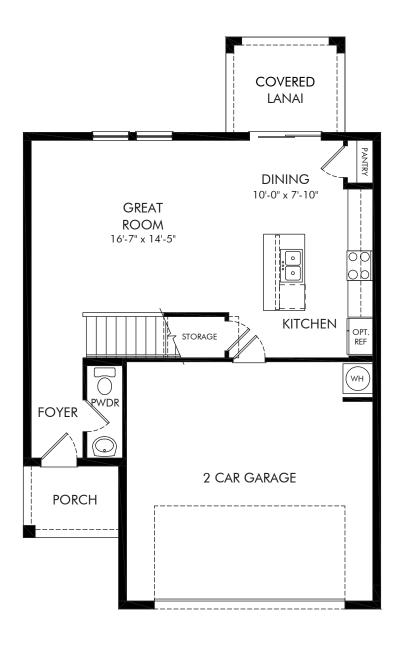

Magnolia Bay - Premier Series | Rainier | First Floor Approx. 1,715 sq. ft. | 3 Bed | 2.5 Bath | 2 Car Garage | 2 Story

REV 10/23

Any floorplan and/or elevation rendering is an artist's conceptual rendering intended to provide a general overview, but any such rendering does not constitute actual plans and specifications for any home. Renderings and pictures are representative and may depict floorplans, elevations, options, upgrades, landscaping, and other features and amenities that are not included as part of all homes and/or may not be available for all lots and/or in all communities. Renderings may not be drawn to scale. Square footages and dimensions are approximate and may vary in construction and depending on the standard of measurement used, engineering and municipal requirements, or other site-specific conditions. Homes may be constructed with a floorplan that is the reverse of the floorplan rendering. Plans are copyrighted and/or otherwise subject to intellectual property rights of Meritage and/or others and cannot be reproduced or copied without Meritage's prior written consent. Plans and specifications, home features, and community information are subject to change, and homes to prior sale, at any time without notice or obligation. Pictures and other promotional materials are representative and may depict or contain floor plans, square footages, elevations, options, upgrades, landscaping, pool/spa, furnishings, appliances, and designer/decorator features and amenities that are not included as part of the home and/or may not be available in all communities. Not an offer or solicitation to sell real property. Offers to sell real property may only be made and accepted at the sales cannot be standard for energy-efficient homes®, and Life. Built. B