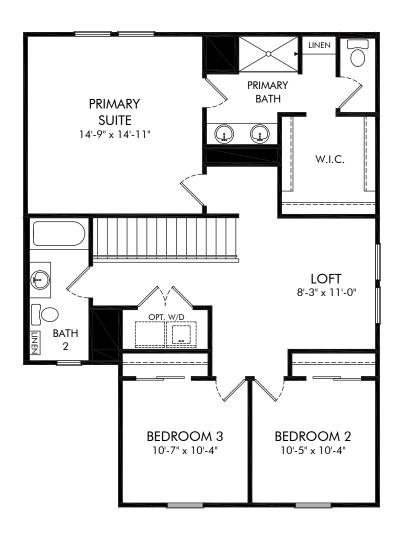

Magnolia Bay - Premier Series | Rainier | Second Floor Approx. 1,715 sq. ft. | 3 Bed | 2.5 Bath | 2 Car Garage | 2 Story

Any floorplan and/or elevation rendering is an artist's conceptual rendering intended to provide a general overview, but any such rendering does not constitute actual plans and specifications for any home. Renderings and pictures are representative and may depict floorplans, elevations, options, upgrades, landscaping, and other features and amenities that are not included as part of all homes and/or may not be available for all lots and/or in all communities. Renderings may not be drawn to scales. Square footalages and dimensions are approximate and may vary in construction and depending on the standard of measurement used, engineering and municipal requirements, or other site-specific conditions. Homes may be constructed with a floorplan that is the reverse of the floorplan rendering. Plans are copyrighted and/or otherwise subject to intellectual property rights of Meritage and/or others and cannot be reproduced or copied without Meritage's prior written consent. Plans and specifications, home features, and community information are subject to change, and homes to prior sale, at any time without notice or obligation. Pictures and other promotional materials are representative and may depict or contain floor plans, square footages, elevations, options, upgrades, landscaping, pool/spa, furnishings, appliances, and designer/decorator features and amenities that are not included as part of the home and/or may not be available in all communities. Not an offer or solicitation to sell real property. Offers to sell real property may only be made and accepted at the sales center for individual Meritage Homes Corporation. ©2023 Meritage Homes Corporation. All rights reserved.