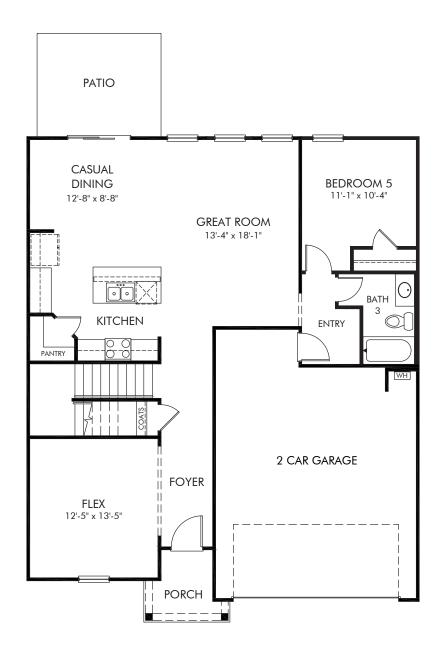

## Holland Park | Chatham/Plan 451 | First Floor Approx. 2,674 sq. ft. | 5 Bed | 3 Bath | 2 Car Garage | 2 Story

REV 04/2020

Any floorplan and/or elevation rendering is an artist's conceptual rendering intended to provide a general overview, but any such rendering does not constitute actual plans and specifications for any home. Renderings and pictures are representative and may depict floorplans, elevations, options, upgrades, landscaping, and other features and amenities that are not included as part of all homes and/or may not be available for all lots and/or in all communities. Renderings may not be drawn to scale. Square footages and dimensions are approximate and may vary in construction and depending on the standard of measurement used, engineering and municipal requirements, or other site-specific conditions. Homes may be constructed with a floorplan that is the reverse of the floorplan rendering. Plans are copyrighted and/or otherwise subject to intellectual property rights of Meritage and/or others and cannot be reproduced or copied without Meritage's prior written consent. Plans and specifications, home features, and community information are subject to change, and homes to prior sale, at any time without notice or obligation. Pictures and other promotional materials are representative and may depict or contain floor plans, square footages, elevations, options, upgrades, landscaping, pool/spa, furnishings, appliances, and designer/decorator features and amenities that are not included as part of the home and/or may not be available in all communities. Not an offer or solicitation to sell real property, Offers to sell real property may only be made and an accepted at the sales center for individual Meritage Homes Corporation. © 2021 Meritage Homes Corporation, All rights reserved.