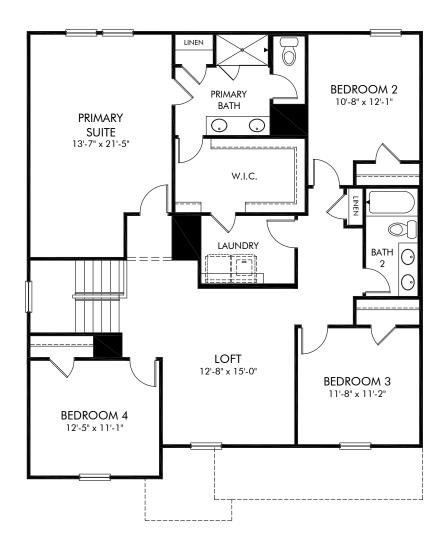

Holland Park | Chatham/Plan 451 | Second Floor Approx. 2,674 sq. ft. | 5 Bed | 3 Bath | 2 Car Garage | 2 Story

Any floorplan and/or elevation rendering is an artist's conceptual rendering intended to provide a general overview, but any such rendering does not constitute actual plans and specifications for any home. Renderings and pictures are representative and may depict floorplans, elevations, options, upgrades, landscaping, and other features and amenities that are not included as part of all homes and/or may not be available for all lots and/or in all communities. Renderings may not be drawn to scale. Square footages and dimensions are approximate and may vary in construction and depending on the standard of measurement used, engineering and municipal requirements, or other site-specific conditions. Homes may be constructed with a floorplan that is the reverse of the floorplan rendering. Plans are copyrighted and/or otherwise subject to intellectual property rights of Meritage and/or others and cannot be reproduced or copied without Meritage's prior written consent. Plans and specifications, home features, and community information are subject to change, and homes to prior sale, at any time without notice or obligation. Pictures and other promotional materials are representative and may depict or contain floor plans, square footages, elevations, options, upgrades, landscaping, pool/spa, furnishings, appliances, and designer/decorator features and amenities that are not included as part of the home and/or may not be available in all communities. Not an offer or solicitation to sell real property, Offers to sell real property may only be made and an accepted at the sales center for individual Meritage Homes Corporation. © 2021 Meritage Homes Corporation, All rights reserved.