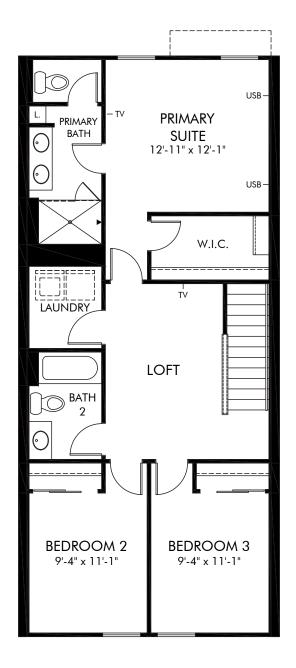

## Union Square | Calistoga | Second Floor Approx. 1,485 sq. ft. | 3 Bed | 2.5 Bath | 1 Car Garage | 2 Story

Any floorplan and/or elevation rendering is an artist's conceptual rendering intended to provide a general overview, but any such rendering does not constitute actual plans and specifications for any home. Renderings and pictures are representative and may depict floorplans, elevations, options, upgrades, landscaping, and other features and amenities that are not included as part of all homes and/or may not be available for all lots and/or in all communities. Renderings may not be drawn to scale. Square floorplan rendering. Plans are approximate and may vary in construction and depending on the standard of measurement used, engineering and municipal requirements, or other site-specific conditions. Homes may be constructed with a floorplan there there are copyrighted and/or otherwise subject to intellectual property rights of Meritage and/or others and cannot be reproduced or copied without Meritage's prior written consent. Plans and specifications, home features, and other promotional materials are representative and may depict or contain floor plans, square footages, elevations, options, upgrades, landscaping, pool/spa, trunsings, appliances, and designer/decorator features and amenities that are not included as part of the home and/or may not be available in all communities. Not an offer or solicitation to sell real property. Offers to sell real property may only be made and accepted at the sales center for individual Meritage Homes Sorporation. @2021 Meritage Homes Corporation. All rights reserved.