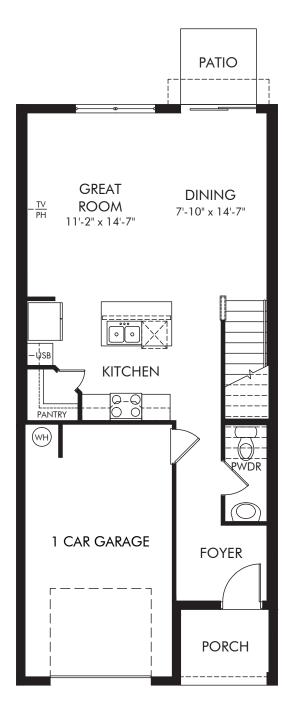

## Union Square | Calistoga | First Floor Approx. 1,485 sq. ft. | 3 Bed | 2.5 Bath | 1 Car Garage | 2 Story

REV 01/21

Any floorplan and/or elevation rendering is an artist's conceptual rendering intended to provide a general overview, but any such rendering does not constitute actual plans and specifications for any home. Renderings and pictures are representative and may depict floorplans, elevations, options, upgrades, landscaping, and other features and amenities that are not included as part of all homes and/or may not be available for all lots and/or in all communities. Renderings may not be drawn to scale. Square floorplan rendering. Plans are approximate and may vary in construction and depending on the standard of measurement used, engineering and municipal requirements, or other site-specific conditions. Homes may be constructed with a floorplan there there are copyrighted and/or otherwise subject to intellectual property rights of Meritage and/or others and cannot be reproduced or copied without Meritage's prior written consent. Plans and specifications, home features, and other promotional materials are representative and may depict or contain floor plans, square footages, elevations, options, upgrades, landscaping, pool/spa, trunsings, appliances, and designer/decorator features and amenities that are not included as part of the home and/or may not be available in all communities. Not an offer or solicitation to sell real property. Offers to sell real property may only be made and accepted at the sales center for individual Meritage Homes Sorporation. @2021 Meritage Homes Corporation. All rights reserved.