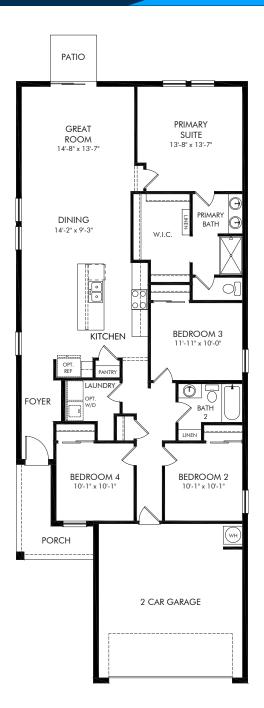

## Benton Hills - Premier Series | Olympic Approx. 1,687 sq. ft. | 4 Bed | 2 Bath | 2 Car Garage | 1 Story

Any floorplan and/or elevation rendering is an artist's conceptual rendering intended to provide a general overview, but any such rendering does not constitute actual plans and specifications for any home. Renderings and pictures are representative and may depict floorplans, elevations, options, upgrades, landscaping, and other features and amenities that are not included as part of all homes and/or may not be available for all lots and/or in all communities. Renderings may not be drawn to scale. Square footages and dimensions are approximate and may virp in construction and depending on the standard of measurement used, engineering and municipal requirements, or other site-specific conditions. Homes may be constructed with a floorplan the there floorplan rendering. Plans are copyrighted and/or otherwise subject to intellectual property rights of Meritage and/or others and cannot be reproduced or copied without Meritage's prior written consent. Plans and specifications, home features, and community information are subject to change, and homes to prior sale, at any time without notice or obligation. Plictures and other promotional materials are representative and may depict or conitain floor plans, square footages, elevations, options, upgrades, landscaping, pool/spa, furnishings, appliances, and designer/decorator features and amenities that are not included as part of the home and/or may not be available in all communities. Not an offer or solicitation to sell real property. Offers to sell real property may only be made and accepted at the standar for energy-efficient homes@, and Life. Buit. Buitt. Buitt.Buitt.Buitt.Buitt.Buitt.Buit