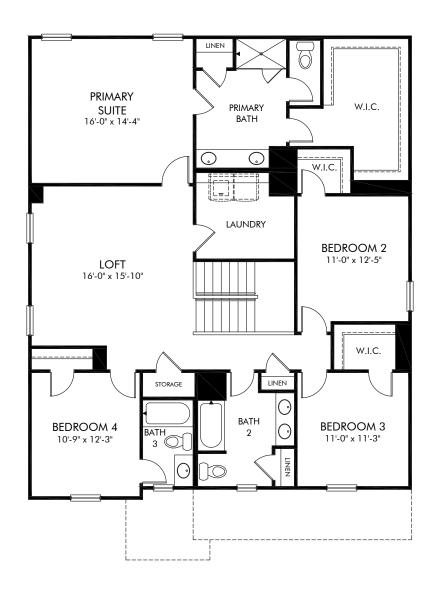

Maxwell Commons | Johnson/Plan 455 | Second Floor Approx. 2,995 sq. ft. | 5 Bed | 4 Bath | 2 Car Garage | 2 Story

Any floorplan and/or elevation rendering is an artist's conceptual rendering intended to provide a general overview, but any such rendering does not constitute actual plans and specifications for any home. Renderings and pictures are representative and may depict floorplans, elevations, options, upgrades, landscaping, and other features and amenities that are not included as part of all homes and/or may not be available for all lots and/or in all communities. Renderings may not be drawn to scale. Square footages and dimensions are approximate and may vary in construction and depending on the standard of measurement used, engineering and menticipal requirements, or other site-specific conditions. Homes may be constructed with a floorplan that is the reverse of the floorplan rendering. Plans are copyrighted and/or otherwise subject to intellectual property rights of Meritage and/or others and cannot be reproduced or copied without Meritage's prior written consent. Plans and specifications, home features, and community information are subject to change, and homes to prior sale, at any time without notice or obligation. Pictures and other promotional materials are representative and may depict or contain floor plans, square footages, elevations, options, upgrades, landscaping, pool/spa, furnishings, appliances, and designer/decorator features and amenities that are not included as part of the home and/or may not be available in all communities. Not an offer or solicitation to sell real property. Offers to sell real property may only be made and accepted at the sales center for individual Meritage Homes Corporation. ©2023 Meritage Homes Corporation, All rights reserved.