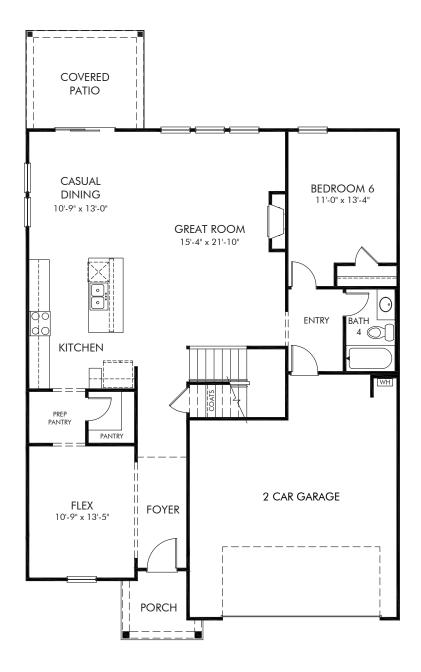

Maxwell Commons | Johnson/Plan 455 | First Floor Approx. 2,995 sq. ft. | 5 Bed | 4 Bath | 2 Car Garage | 2 Story

REV 04/2020

Any floorplan and/or elevation rendering is an artist's conceptual rendering intended to provide a general overview, but any such rendering does not constitute actual plans and specifications for any home. Renderings and pictures are representative and may depict floorplans, elevations, options, upgrades, landscaping, and other features and amenities that are not included as part of all homes and/or may not be available for all lots and/or in all communities. Renderings may not be drawn to scales. Square footalages and dimensions are approximate and may vary in construction and depending on the standard of measurement used, engineering and municipal requirements, or other site-specific conditions. Homes may be constructed with a floorplan that is the reverse of the floorplan rendering. Plans are copyrighted and/or otherwise subject to intellectual property rights of Meritage and/or others and cannot be reproduced or copied without Meritage's prior written consent. Plans and specifications, home features, and community information are subject to change, and homes to prior sale, at any time without notice or obligation. Pictures and other promotional materials are representative and may depict or contain floor plans, square footages, elevations, options, upgrades, landscaping, pool/spa, furnishings, appliances, and designer/decorator features and amenities that are not included as part of the home and/or may not be available in all communities. Not an offer or solicitation to sell real property. Offers to sell real property may only be made and accepted at the sales center for individual Meritage Homes Corporation. ©2023 Meritage Homes Corporation. All rights reserved.