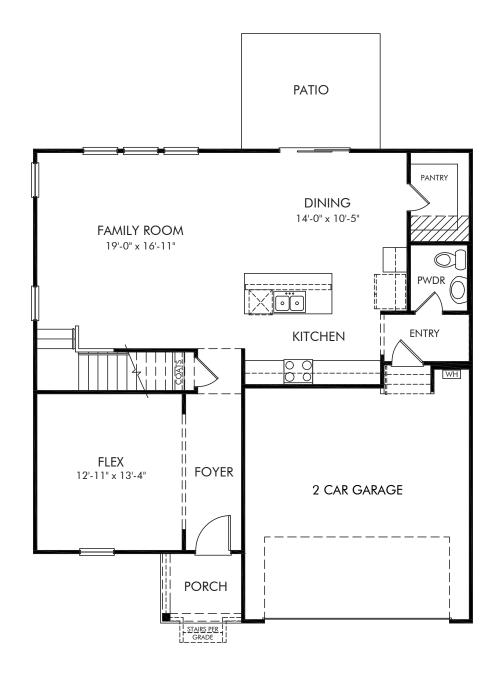

Harper Landing | Brentwood/Plan 447L | First Floor Approx. 2,345 sq. ft. | 4 Bed | 2.5 Bath | 2 Car Garage | 2 Story

REV 04/2020

Any floorplan and/or elevation rendering is an artist's conceptual rendering intended to provide a general overview, but any such rendering does not constitute actual plans and specifications for any home. Renderings and pictures are representative and may depict floorplans, elevations, options, upgrades, landscaping, and other features and amenities that are not included as part of all homes and/or may not be available for all lots and/or in all communities. Renderings may not be drawn to scales, Square footalgase and dimensions are approximate and may vary in construction and depending on the standard of measurement used, engineering and micipal requirements, or other site-specific conditions. Homes may be constructed with a floorplan that is the reverse of the floorplan rendering. Plans are copyrighted and/or otherwise subject to intellectual property rights of Meritage and/or others and cannot be reproduced or copied without Meritage's prior written consent. Plans and specifications, home features, and community information are subject to change, and homes to prior sale, at any time without notice or obligation. Pictures and other promotional materials are representative and may depict or contain floor plans, square footages, elevations, options, upgrades, landscaping, pool/spa, furnishings, appliances, and designer/decorator features and amenities that are not included as part of the home and/or may not be available in all communities. The solication to sell real property, Offers to sell real property may only be made and accepted at the sales center for individual Meritage Homes Corporation. ©2021 Meritage Homes Corporation. All rights reserved.