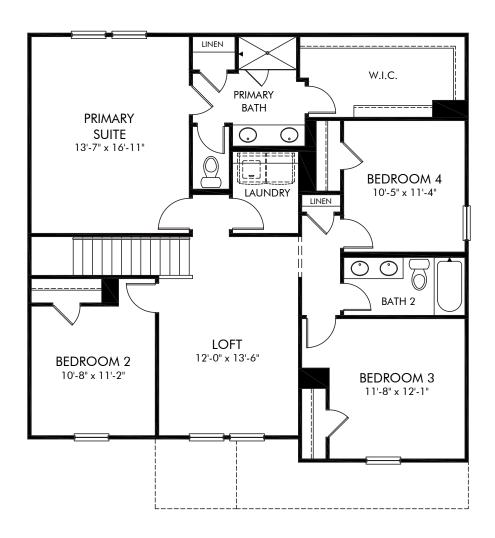

Harper Landing | Brentwood/Plan 447L | Second Floor Approx. 2,345 sq. ft. | 4 Bed | 2.5 Bath | 2 Car Garage | 2 Story

Any floorplan and/or elevation rendering is an artist's conceptual rendering intended to provide a general overview, but any such rendering does not constitute actual plans and specifications for any home. Renderings and pictures are representative and may depict floorplans, elevations, options, upgrades, landscaping, and other features and amenities that are not included as part of all homes and/or may not be available for all lots and/or in all communities. Renderings may not be drawn to scale. Square footalgase and dimensions are approximate and may vary in construction and depending on the standard of measurement used, engineering and menicipal requirements, or other site-specific conditions. Homes may be constructed with a floorplan transferring the footage and/or otherwise subject to intellectual property rights of Meritage and/or others and cannot be reproduced or copied without Meritage's prior written consent. Plans and specifications, home features, and community information are subject to change, and homes to prior sale, at any time without notice or obligation. Pictures and other promotional materials are representative and may depict or contain floor plans, square footages, elevations, options, upgrades, landscaping, pool/spa, furnishings, appliances, and designer/decorator features and amenities that are not included as part of the home and/or may not be available in all communities. Benefit and the property may only be made and accepted at the sales center for individual Meritage Homes Corporation. ©2021 Meritage Homes Corporation. All rights reserved.