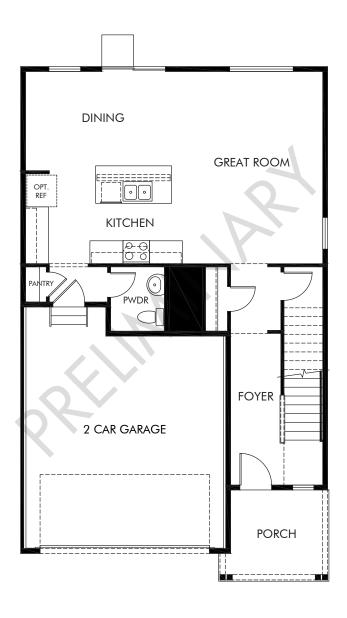

Lake Bluff | The Red Rock | First Floor
Approx. 2,027 sq. ft. | 3 Bed | 2.5 Bath | 2-Car Garage | 2 Story

Any floorplan and/or elevation rendering is an artist's conceptual rendering intended to provide a general overview, but any such rendering does not constitute actual plans and specifications for any home. Renderings and pictures are representative and may depict floorplans, elevations, options, upgrades, landscaping, and other features and amenities that are not included as part of all homes and/or may not be available for all lots and/or in all communities. Renderings may not be drawn to scale. Square footalges and dimensions are approximate and may vary in construction and depending on the standard of measurement used, engineering and municipal requirements, or other site-specific conditions. Homes may be constructed with a floorplan that is the reverse of the floorplan rendering. Plans are copyrighted and/or otherwise subject to intellectual property rights of Meritage and/or others and cannot be reproduced or copied without Meritage's prior written consent. Plans and specifications, home features, and community information are subject to change, and homes to prior sale, at any time without notice or obligation. Pictures and other promotional materials are representative and may depict or contain floor plans, square footages, elevations, options, upgrades, landscaping, pool/spa, furnishings, appliances, and designer/decorator features and amenities that are not included as part of the home and/or may not be available in all communities. Not an offer or solicitation to sell real property. Offers to sell real property may only be made and accepted at the sales center for individual Meritage Homes Corporation. ©2023 Meritage Homes Corporation. All rights reserved.