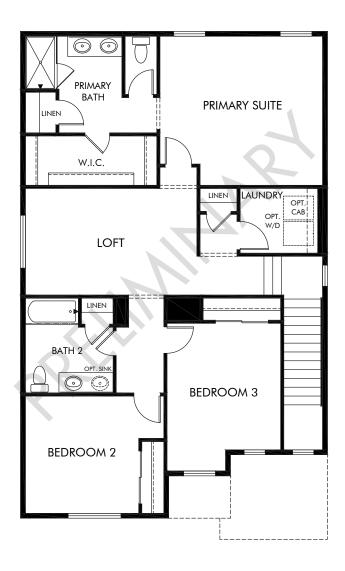

Lake Bluff | The Red Rock | Second Floor
Approx. 2,027 sq. ft. | 3 Bed | 2.5 Bath | 2-Car Garage | 2 Story

Any floorplan and/or elevation rendering is an artist's conceptual rendering intended to provide a general overview, but any such rendering does not constitute actual plans and specifications for any home. Renderings and pictures are representative and may depict floorplans, elevations, options, upgrades, landscaping, and other features and amenities that are not included as part of all homes and/or may not be available for all lots and/or in all communities. Renderings may not be drawn to scale. Square footalges and dimensions are approximate and may vary in construction and depending on the standard of measurement used, engineering and municipal requirements, or other site-specific conditions. Homes may be constructed with a floorplan that is the reverse of the floorplan rendering. Plans are copyrighted and/or otherwise subject to intellectual property rights of Meritage and/or others and cannot be reproduced or copied without Meritage's prior written consent. Plans and specifications, home features, and community information are subject to change, and homes to prior sale, at any time without notice or obligation. Pictures and other promotional materials are representative and may depict or contain floor plans, square footages, elevations, options, upgrades, landscaping, pool/spa, furnishings, appliances, and designer/decorator features and amenities that are not included as part of the home and/or may not be available in all communities. Not an offer or solicitation to sell real property. Offers to sell real property may only be made and accepted at the sales center for individual Meritage Homes Corporation. ©2023 Meritage Homes Corporation. All rights reserved.