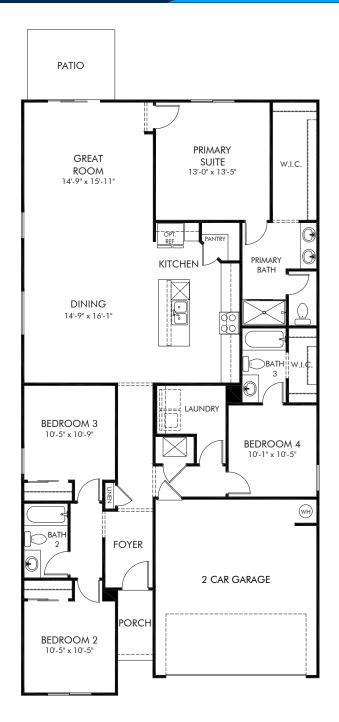

Kings Preserve | Davenport Approx. 1,842 sq. ft. | 4 Bed | 3 Bath | 2 Car Garage | 1 Story

Any floorplan and/or elevation rendering is an artist's conceptual rendering intended to provide a general overview, but any such rendering does not constitute actual plans and specifications for any home. Renderings and pictures are representative and may depict floorplans, elevations, options, upgrades, landscaping, and other features and amenities that are not included as part of all homes and/or may not be available for all lots and/or in all communities. Renderings may not be drawn to scales. Square footalages and dimensions are approximate and may vary in construction and depending on the standard of measurement used, engineering and meninicipal requirements, or other site-specific conditions. Homes may be constructed with its the reverse of the floorplan rendering. Plans are copyrighted and/or otherwise subject to intellectual property rights of Meritage and/or others and cannot be reproduced or copied without Meritage's prior written consent. Plans and specifications, home features, and community information are subject to change, and homes to prior sale, at any time without notice or obligation. Pictures and other promotional materials are representative and may depict or contain floor plans, square footages, elevations, options, upgrades, landscaping, pool/spa, furnishings, appliances, and designer/decorator features and amenities that are not included as part of the home and/or may not be available in all communities. See sales associate for details. Meritage Homes Corporation. ©2024 Meritage Homes Corporation. All rights reserved.