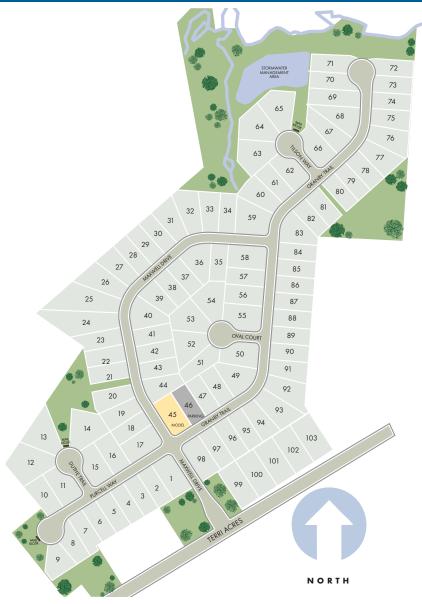

## **Maxwell Commons**

117 Terri Acres, Easley, SC 29642

This map depiction is not an official site plan, may not be drawn to scale, and may not reflect all easements and other matters affecting the community. Rather, it is an artist's conceptual rendering intended to give buyer a general overview of the contemplated community. This map depiction does not constitute a guaranty that the community will be built out or developed as shown and Meritage has not made, does not make, and specifically negates and disclaims any representations, warranties, and guarantees with respect to the map depiction, including, but not limited to, any depiction or description of any physical characteristics of the community or any improvements pertaining thereto, and any depiction or description of the real estate comprising or contemplated to community. The party developing the community may make changes in the design and plan of the community (including, without limitation, the number of homes and/or the sizes of lots in the Community), and in any currently contemplated timing of the development of the community, and in any currently contemplated to the part of the community and lisuch changes. 08.14.23