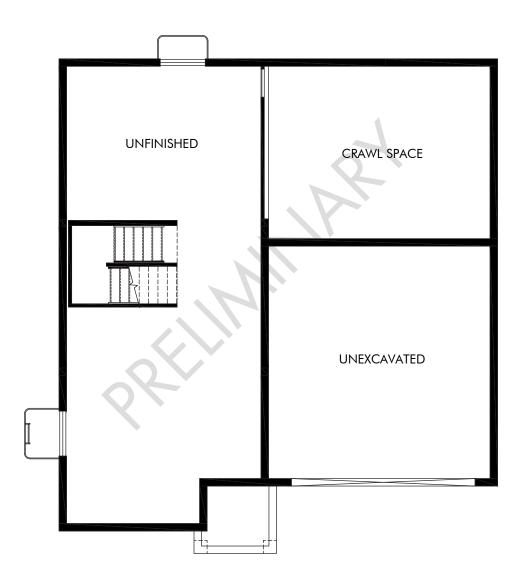

Meridian Ranch | The Chatfield | Basement Approx. 2,562 sq. ft. | 4 Bed | 2.5 Bath | 2 Car Garage | 2 Story | Unfinished Basement

Any floorplan and/or elevation rendering is an artist's conceptual rendering intended to provide a general overview, but any such rendering does not constitute actual plans and specifications for any home. Renderings and pictures are representative and may depict floorplans, elevations, options, upgrades, landscaping, and other features and amenities that are not included as part of all homes and/or may not be available for all lots and/or in all communities. Renderings may not be drawn to scales. Square footalages and dimensions are approximate and may vary in construction and depending on the standard of measurement used, engineering and meninicipal requirements, or other site-specific conditions. Homes may be constructed with its the reverse of the floorplan rendering. Plans are copyrighted and/or otherwise subject to intellectual property rights of Meritage and/or others and cannot be reproduced or copied without Meritage's prior written consent. Plans and specifications, home features, and community information are subject to change, and homes to prior sale, at any time without notice or obligation. Pictures and other promotional materials are representative and may depict or contain floor plans, square footages, elevations, options, upgrades, landscaping, pool/spa, furnishings, appliances, and designer/decorator features and amenities that are not included as part of the home and/or may not be available in all communities. See sales associate for details. Meritage Homes Corporation. ©2025 Meritage Homes Corporation. ©2025 Meritage Homes Corporation. All rights reserved.