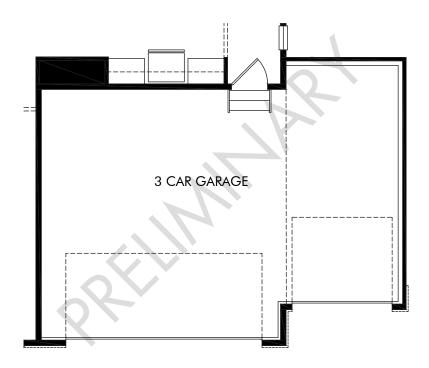

OPT. 3 CAR GARAGE

Meridian Ranch | The Chatfield | Options

Approx. 2,562 sq. ft. | 4 Bed | 2.5 Bath | 2 Car Garage | 2 Story | Unfinished Basement

FLEX LIVING OPTIONS: 3 Car Garage.

Any floorplan and/or elevation rendering is an artist's conceptual rendering intended to provide a general overview, but any such rendering does not constitute actual plans and specifications for any home. Renderings and pictures are representative and may depict floorplans, elevations, options, upgrades, landscaping, and other features and amenities that are not included as part of all homes and/or may not be available for all lots and/or in all communities. Renderings may not be drawn to scale. Square footages and dimensions are approximate and may vary in construction and depending on the standard of measurement used, engineering and municipal requirements, or other site-specific conditions. Homes may be constructed with a floorplan that is the reverse of the floorplan rendering. Plans are copyrighted and/or otherwise subject to intellectual property rights of Meritage and/or others and cannot be reproduced or copied without Meritage's prior written consent. Plans and specifications, home features, and community information are subject to change, and homes to prior sale, at any time without notice or obligation. Pictures and other promotional materials are representative and may depict or contain floor plans, square footages, elevations, options, upgrades, landscaping, pool/spa, furnishings, appliances, and designer/decorator features and amenities that are not included as part of the home and/or may not be available in all communities. Not an offer or solicitation to sell real property. Offers to sell real property may only be made and accepted at the sales center for individual Meritage Homes Corporation. ©2025 Meritage Homes Corporation. If plants reserved.