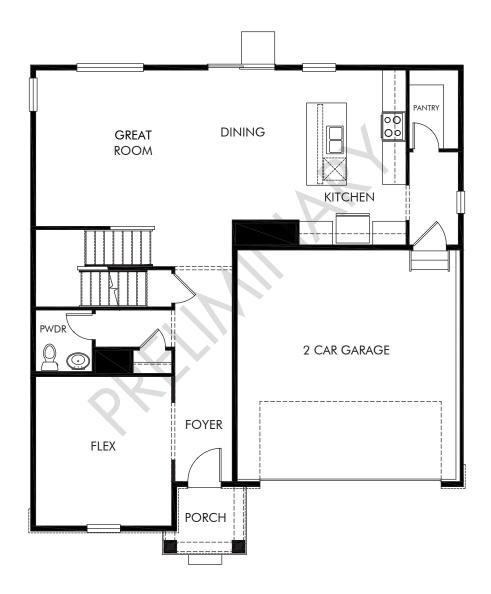

Meridian Ranch | The Chatfield | First Floor Approx. 2,562 sq. ft. | 4 Bed | 2.5 Bath | 2 Car Garage | 2 Story | Unfinished Basement

FLEX LIVING OPTIONS: 3 Car Garage.

Any floorplan and/or elevation rendering is an artist's conceptual rendering intended to provide a general overview, but any such rendering does not constitute actual plans and specifications for any home. Renderings and pictures are representative and may depict floorplans, elevations, options, upgrades, landscaping, and other features and amenities that are not included as part of all homes and/or may not be available for all lots and/or in all communities. Renderings may not be drawn to scale. Square footalges and dimensions are approximate and may vary in construction and depending on the standard of measurement used, engineering and municipal requirements, or other site-specific conditions. Homes may be constructed with a floorplan that is the reverse of the floorplan rendering. Plans are copyrighted and/or otherwise subject to intellectual property rights of Meritage and/or others and cannot be reproduced or copied without Meritage's prior written consent. Plans and specifications, home features, and community information are subject to change, and homes to prior sale, at any time without notice or obligation. Pictures and other promotional materials are representative and may depict or contain floor plans, square footages, elevations, options, upgrades, landscaping, pool/spa, furnishings, appliances, and designer/decorator features and amenities that are not included as part of the home and/or may not be available in all communities. Not an offer or solicitation to sell real property. Offers to sell real property may only be made and accepted at the sales center for individual Meritage Homes Corporation. ©2025 Meritage Homes Corporation. All rights reserved.