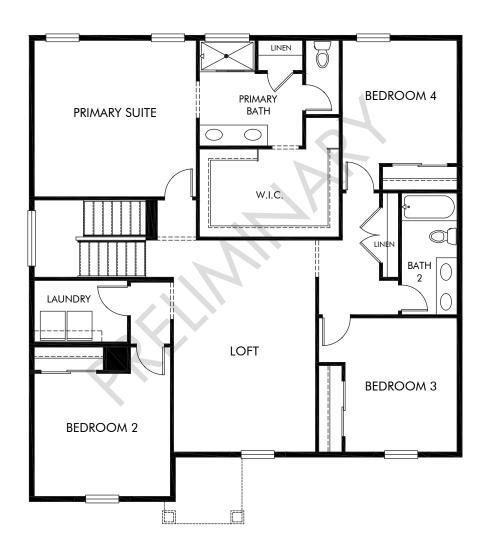

Meridian Ranch | The Chatfield | Second Floor Approx. 2,562 sq. ft. | 4 Bed | 2.5 Bath | 2 Car Garage | 2 Story | Unfinished Basement

Any floorplan and/or elevation rendering is an artist's conceptual rendering intended to provide a general overview, but any such rendering does not constitute actual plans and specifications for any home. Renderings and pictures are representative and may depict floorplans, elevations, options, upgrades, landscaping, and other features and amenities that are not included as part of all homes and/or may not be available for all lots and/or in all communities. Renderings may not be drawn to scales. Square footalages and dimensions are approximate and may vary in construction and depending on the standard of measurement used, engineering and municipal requirements, or other site-specific conditions. Homes may be constructed with a floorplan that is the reverse of the floorplan rendering. Plans are copyrighted and/or otherwise subject to intellectual property rights of Meritage and/or others and cannot be reproduced or copied without Meritage's prior written consent. Plans and specifications, home features, and community information are subject to change, and homes to prior sale, at any time without notice or obligation. Pictures and other promotional materials are representative and may depict or contain floor plans, square footages, elevations, options, upgrades, landscaping, pool/spa, furnishings, appliances, and designer/decorator features and amenities that are not included as part of the home and/or may not be available in all communities. Not an offer or solicitation to sell real property. Offers to sell real property may only be made and accepted at the sales center for individual Meritage Homes Corporation. ©2025 Meritage Homes Corporation. All rights reserved.