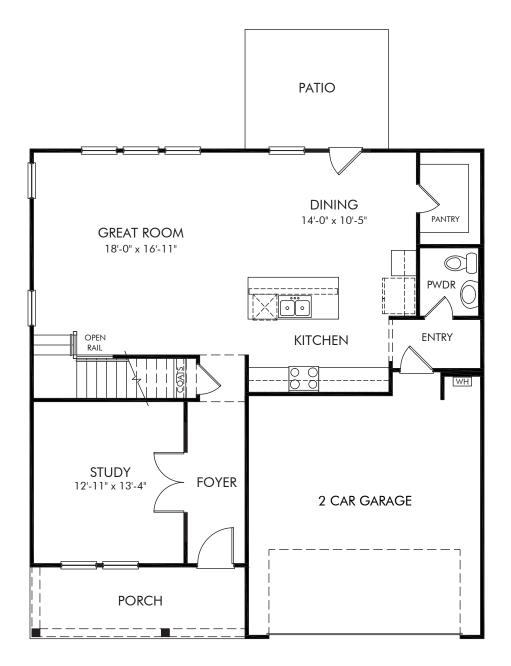

## The Woods at Dawson | Brentwood/Plan 447 | First Floor Approx. 2,345 sq. ft. | 4 Bed | 2.5 Bath | 2 Car Garage | 2 Story

REV 02/2023

Any floorplan and/or elevation rendering is an artist's conceptual rendering intended to provide a general overview, but any such rendering does not constitute actual plans and specifications for any home. Renderings and pictures are representative and may depict floorplans, elevations, options, upgrades, landscaping, and other features and amenities that are not included as part of all homes and/or may not be available for all lots and/or in all communities. Renderings may not be drawn to scale. Square footages and dimensions are approximate and may vary in construction and depending on the standard of measurement used, engineering and municipal requirements, or other site-specific conditions. Homes may be constructed with a floorplan the the floorplan rendering. Plans are copyrighted and/or otherwise subject to intellectual property rights of Meritage and/or others and cannot be reproduced or copied without Meritage's prior written consent. Plans and specifications, home features, and other promotional materials are representative and may depict or contain floor plans, square footages, elevations, options, upgrades, landscaping, pol/spa, furnishings, appliances, and designer/decorator features and amenities that are not included as part of the home and/or or not included as part of the home and/or may not be available in all communities. Not an offer or solicitation to sell real property may only be made and accepted at the standard for energy-efficient homes/8, and Life. Built. Built. Better, & are registered trademarks of Meritage Homes Corporation. @2021 Meritage Homes Corporation. All rights reserved.