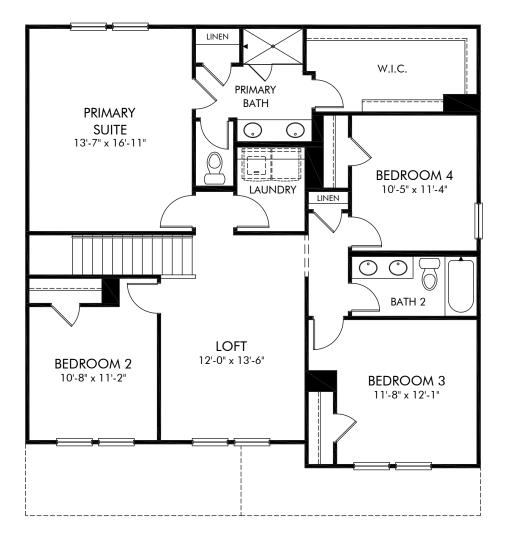

## The Woods at Dawson | Brentwood/Plan 447 | Second Floor Approx. 2,345 sq. ft. | 4 Bed | 2.5 Bath | 2 Car Garage | 2 Story

Any floorplan and/or elevation rendering is an artist's conceptual rendering intended to provide a general overview, but any such rendering does not constitute actual plans and specifications for any home. Renderings and pictures are representative and may depict floorplans, elevations, options, upgrades, landscaping, and other features and amenities that are not included as part of all homes and/or may not be available for all lots and/or in all communities. Renderings may not be drawn to scale. Square floorplan rendering. Plans are approximate and may vary in construction and depending on the standard of measurement used, engineering and municipal requirements, or other site-specific conditions. Homes may be constructed with a floorplan there there are copyrighted and/or otherwise subject to intellectual property rights of Meritage and/or others and cannot be reproduced or copied without Meritage's prior written consent. Plans and specifications, home features, and other promotional materials are representative and may depict or contain floor plans, square footages, elevations, options, upgrades, landscaping, pool/spa, trunsings, appliances, and designer/decorator features and amenities that are not included as part of the home and/or may not be available in all communities. Not an offer or solicitation to sell real property. Offers to sell real property may only be made and accepted at the sales center for individual Meritage Homes Sorporation. @2021 Meritage Homes Corporation. All rights reserved.