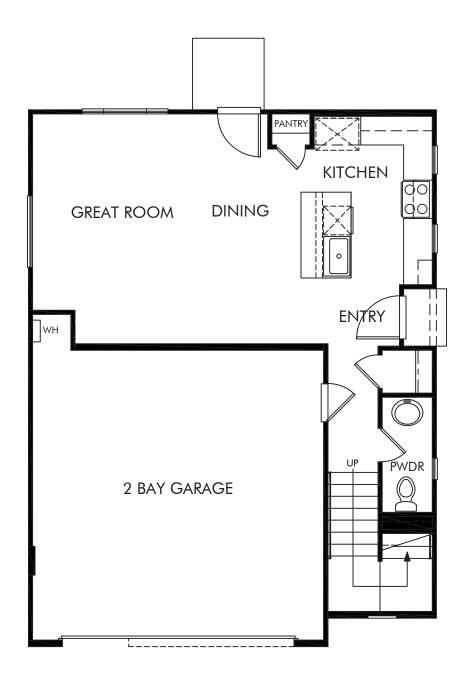

Prado | Residence 2 | First Floor Approx. 1,512 sq. ft. | 3 Bed | 2.5 Bath | 2 Bay Garage | 2 Story

Any floorplan and/or elevation rendering is an artist's conceptual rendering intended to provide a general overview, but any such rendering does not constitute actual plans and specifications for any home. Renderings and pictures are representative and may depict floorplans, elevations, options, upgrades, landscaping, and other features and amenities that are not included as part of all homes and/or may not be available for all lots and/or in all communities. Renderings may not be drawn to scale. Square footalges and dimensions are approximate and may vary in construction and depending on the standard of measurement used, engineering and municipal requirements, or other site-specific conditions. Homes may be constructed with a floorplan that is the reverse of the floorplan rendering. Plans are copyrighted and/or otherwise subject to intellectual property rights of Meritage and/or others and cannot be reproduced or copied without Meritage's prior written consent. Plans and specifications, home features, and community information are subject to change, and homes to prior sale, at any time without notice or obligation. Pictures and other promotional materials are representative and may depict or contain floor plans, square footages, elevations, options, upgrades, landscaping, pool/spa, furnishings, appliances, and designer/decorator features and amenities that are not included as part of the home and/or may not be available in all communities. Not an offer or solicitation to sell real property. Offers to sell real property may only be made and accepted at the sales canter for individual Meritage Homes Corporation. ©2024 Meritage Homes Corporation, All rights reserved.