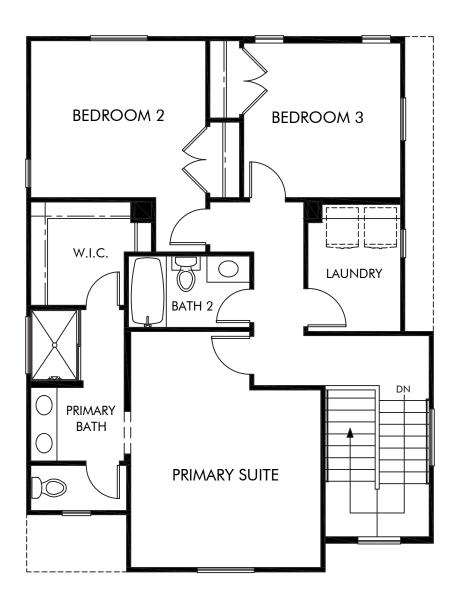

Prado | Residence 2 | Second Floor Approx. 1,512 sq. ft. | 3 Bed | 2.5 Bath | 2 Bay Garage | 2 Story

Any floorplan and/or elevation rendering is an artist's conceptual rendering intended to provide a general overview, but any such rendering does not constitute actual plans and specifications for any home. Renderings and pictures are representative and may depict floorplans, elevations, options, upgrades, landscaping, and other features and amenities that are not included as part of all homes and/or may not be available for all lots and/or in all communities. Renderings may not be drawn to scale. Square footalges and dimensions are approximate and may vary in construction and depending on the standard of measurement used, engineering and municipal requirements, or other site-specific conditions. Homes may be constructed with a floorplan that is the reverse of the floorplan rendering. Plans are copyrighted and/or otherwise subject to intellectual property rights of Meritage and/or others and cannot be reproduced or copied without Meritage's prior written consent. Plans and specifications, home features, and community information are subject to change, and homes to prior sale, at any time without notice or obligation. Pictures and other promotional materials are representative and may depict or contain floor plans, square footages, elevations, options, upgrades, landscaping, pool/spa, furnishings, appliances, and designer/decorator features and amenities that are not included as part of the home and/or may not be available in all communities. Not an offer or solicitation to sell real property. Offers to sell real property may only be made and accepted at the sales canter for individual Meritage Homes Corporation. ©2024 Meritage Homes Corporation, All rights reserved.