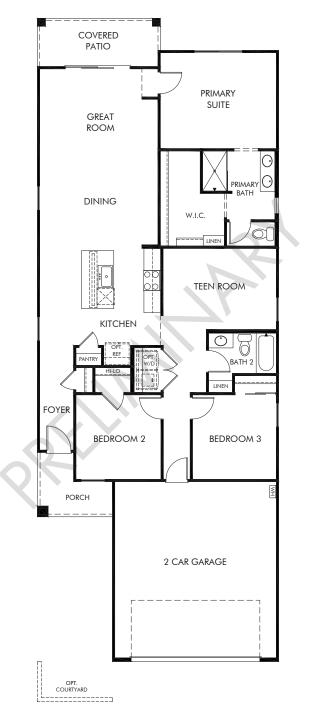

## Summerstone | 1550 Approx. 1,562 sq. ft. | 3 Bed | 2 Bath | 2 Car Garage | 1 Story

#### FLEX LIVING OPTIONS: Bedroom 4 ILO Teen Room.

Any floorplan and/or elevation rendering is an artist's conceptual rendering intended to provide a general overview, but any such rendering does not constitute actual plans and specifications for any home. Renderings and pictures are representative and may depict floorplans, elevations, options, upgrades, landscaping, and other features and amenities that are not included as part of all homes and/or may not be available for all lots and/or in all communities. Renderings may not be drawn to scale. Square footages and dimensions are approximate and may vary in construction and depending on the standard of measurement used, engineering and municipal requirements, or other site-specific conditions. Homes may be constructed with a floorplan that is the reverse of the floorplan rendering. Plans are copyrighted and/or otherwise subject to intellectual property rights of Meritage and/or others and cannot be reproduced or copied without Meritage's prior written consent. Plans and specifications, home features, and community information are subject to change, and homes to prior sale, at any time without notice or obligation. Plictures and other promotional materials are representative and may depict or contain floor plans, square footages, elevations, options, upgrades, landscaping, pool/spa, furnishings, appliances, and designer/decorator features and and or the standard for meany not be available in all communities. Not an offer or solicitation to sell real property. Offers to sell real property may only be made and accepted at the standard for energy-efficient homes@, and Life. Buit. Better.@ are registered trademarks of Meritage Homes Corporation. @2027 Meritage Homes Corporation. @2027 Meritage Homes Corporation. @2027 Meritage Homes Corporation. @2027 Meritage Homes Corporation. Meritage Homes Corporation. Meritage Homes Corporation. Meritage Homes Corporation.