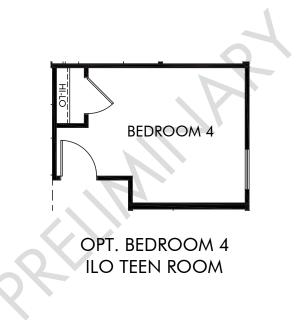

### Summerstone | 1550 | Options Approx. 1,562 sq. ft. | 3 Bed | 2 Bath | 2 Car Garage | 1 Story

#### FLEX LIVING OPTIONS: Bedroom 4 ILO Teen Room.

Any floorplan and/or elevation rendering is an artist's conceptual rendering intended to provide a general overview, but any such rendering does not constitute actual plans and specifications for any home. Renderings and pictures are representative and may depict floorplans, elevations, options, upgrades, landscaping, and other features and amenities that are not included as part of all homes and/or may not be available for all lots and/or in all communities. Renderings may not be drawn to scale. Square footages and dimensions are approximate and may vary in construction and depending on the standard of measurement used, engineering and municipal requirements, or other site-specific conditions. Homes may be constructed with a floorplan that is the reverse of the floorplan rendering. Plans are copyrighted and/or otherwise subject to intellectual property rights of Meritage and/or others and cannot be reproduced or copied without Meritage's prior written consent. Plans and specifications, home features, and community information are subject to change, and homes to prior sale, at any time without notice or obligation. Pictures and other promotional materials are representative and may depict or contain floor plans, square footages, elevations, options, upgrades, landscaping, pool/spa, furnishings, appliances, and designer/decorator features and amenities that are not included as part of the home and/or may not be available in all communities. Not an offer or solicitation to sell real property. Offers to sell real property may only be made and accepted at the sales center for individual Meritage Homes@, south if withinge Homes@, and Life. Built. Built