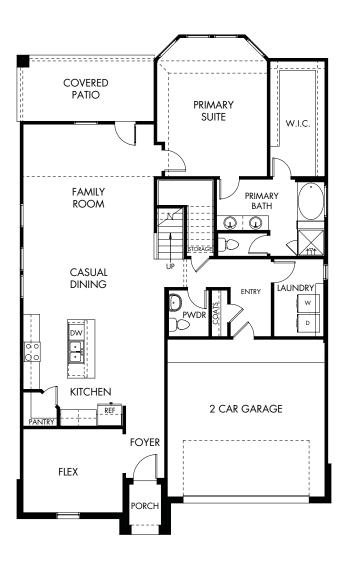

## The Pearl LN | Plan L452 | First Floor Approx. 2,757 sq. ft. | 4 Bed | 2.5 Bath | 2-Car Garage | 2 Story

Any floorplan and/or elevation rendering is an artist's conceptual rendering intended to provide a general overview, but any such rendering does not constitute actual plans and specifications for any home. Renderings and pictures are representative and may depict floorplans, elevations, options, upgrades, landscaping, and other features and amenities that are not included as part of all homes and/or may not be available for all lots and/or in all communities. Renderings may not be drawn to scale, Square footadges and dimensions are approximate and may vary in construction and depending on the standard of measurement used, engineering and menicipal requirements, or other site-specific conditions. Homes may be constructed with a floorplan that is the reverse of the floorplan rendering. Plans are copyrighted and/or otherwise subject to intellectual property rights of Meritage and/or others and cannot be reproduced or copied without Meritage's prior written consent. Plans and specifications, home features, and community information are subject to change, and homes to prior sale, at any time without notice or obligation. Pictures and other promotional materials are representative and may depict or contain floor plans, square footages, elevations, options, upgrades, landscaping, pool/spa, furnishings, appliances, and designer/decorator features and amenities that are not included as part of the home and/or may not be available in all communities. Not an offer or solicitation to sell real property may only be made and accepted and accepted at the subject to individual Meritage Homes communities. Setting the standard for energy-efficient homes/8, and Life. Built. Built. Built. Better. @ are registered trademarks of Meritage Homes Corporation. © 2023 Meritage Homes Corporation. All rights reserved. REV 8 / 2024