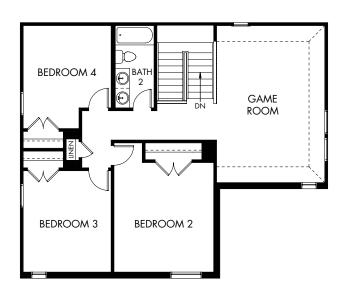

## The Pearl LN | Plan L452 | Second Floor Approx. 2,757 sq. ft. | 4 Bed | 2.5 Bath | 2-Car Garage | 2 Story

Any floorplan and/or elevation rendering is an artist's conceptual rendering intended to provide a general overview, but any such rendering does not constitute actual plans and specifications for any home. Renderings and pictures are representative and may depict floorplans, elevations, options, upgrades, landscaping, and other features and amenities that are not included as part of all homes and/or may not be available for all lots and/or in all communities. Renderings may not be drawn to scale. Square footalgase and dimensions are approximate and may vary in construction and depending on the standard of measurement used, engineering and menticipal requirements, or other site-specific conditions. Homes may be constructed with a floorplan transferring and communities is the reverse of the floorplan rendering. Plans are copyrighted and/or otherwise subject to intellectual property rights of Meritage and/or others and cannot be reproduced or copied without Meritage's prior written consent. Plans and specifications, home features, and community information are subject to change, and homes to prior sale, at any time without notice or obligation. Pictures and other promotional materials are representative and may depict or contain floor plans, square footages, elevations, options, upgrades, landscaping, pool/spa, furnishings, appliances, and designer/decorator features and amenities that are not included as part of the home and/or may not be available in all communities. Not an offer or solicitation to sell real property. Offers to sell real property may only be made and accepted that the subject to individual Meritage Homes communities. Near the subject to the standard for energy-efficient homes/®, and Life. Built. Buil