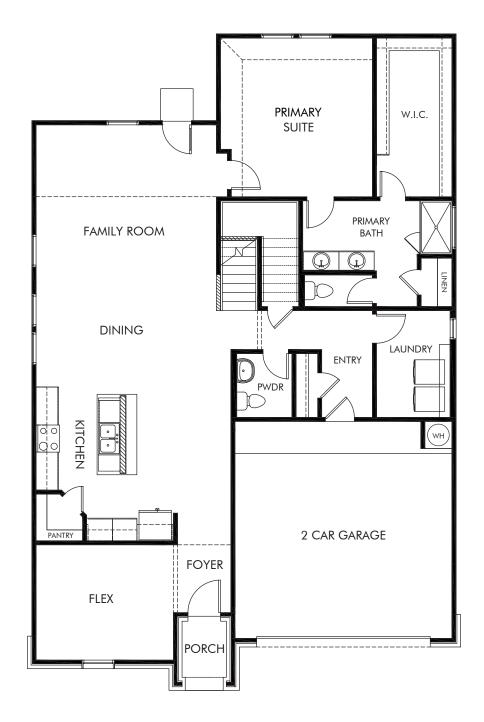

Scenic Crest - Classic Series | The Pearl | Plan C452 | First Floor 2,736 sq. ft. | 4 Bed | 2.5 Bath | 2 Car Garage | 2 Story

REV 06/20 SAN LN

Any floorplan and/or elevation rendering is an artist's conceptual rendering intended to provide a general overview, but any such rendering does not constitute actual plans and specifications for any home. Renderings and pictures are representative and may depict floorplans, elevations, options, upgrades, landscaping, and other features and amenities that are not included as part of all homes and/or may not be available for all lots and/or in all communities. Renderings may not be drawn to scale. Any provided dimensions are approximate and actual dimensions may vary. Homes may be constructed with a floorplan that is the reverse of the floorplan rendering. Plans are copyrighted and/or otherwise subject to intellectual property rights of Meritage and/or others and cannot be reproduced or copied without Meritage's prior written consent. Plans and specifications, home features, and community information are subject to change, and homes to prior sale, at any time without notice or obligation. Additionally, deviationally, deviationally, deviations and variations may exist in any constructed home, including, without limitation: (i) substitution of materials and equipment of substantially equal or better quality; (ii) minor style, lot orientation, and color changes; (iii) minor variances in square footage and in room and space dimensions, and in window, door, utility outlet, and other improvement locations; (iv) changes as may be required by any state, federal, county, or local governmental authority in order to accommodate requested selections and/or options; and (iv) value engineering and field changes.