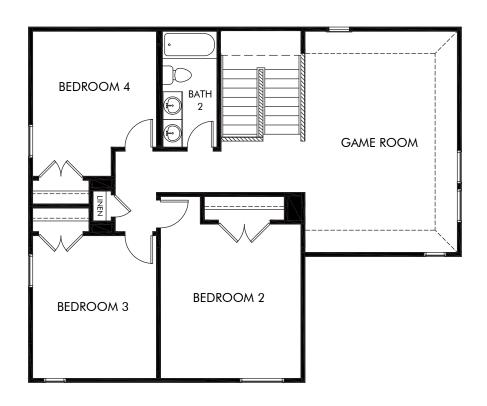

## Scenic Crest - Classic Series | The Pearl | Plan C452 | Second Floor 2,736 sq. ft. | 4 Bed | 2.5 Bath | 2 Car Garage | 2 Story

REV 06/20 SAN LN

Any floorplan and/or elevation rendering is an artist's conceptual rendering intended to provide a general overview, but any such rendering does not constitute actual plans and specifications for any home. Renderings and pictures are representative and may depict floorplans, elevations, options, upgrades, landscaping, and other features and amenities that are not included as part of all homes and/or may not be available for all lots and/or in all communities. Renderings may not be drawn to scale. Any provided dimensions are approximate and actual dimensions may vary. Homes may be constructed with a floorplan that is the reverse of the floorplan rendering. Plans are copyrighted and/or otherwise subject to intellectual property rights of Meritage and/or others and cannot be reproduced or copied without Meritage's prior written consent. Plans and specifications, home features, and community information are subject to change, and homes to prior sale, at any time without notice or obligation. Additionally, deviations and variations may exist in any constructed home, including, without limitation: (i) substitution of materials and equipment of substantially equal or better quality; (ii) minor style, lot orientation, and color changes; (iii) minor variances in square footage and in room and space dimensions, and in window, door, utility outlet, and other improvement locations; (iv) changes as may be required by any state, federal, county, or local governmental authority in order to accommodate requested selections and/or options; and (v) value engineering and field changes.