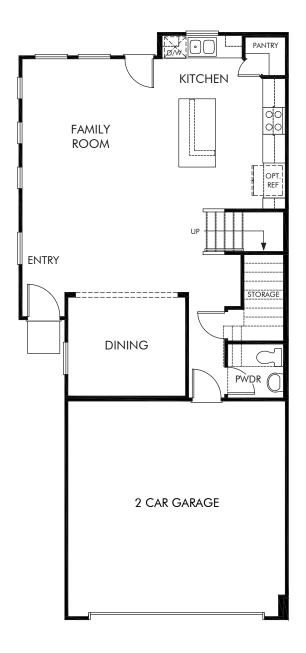

The Weston | Plan \$105 | First Floor Approx. 2,052 sq. ft. | 3 Bed | 2.5 Bath | 2 Car Garage | 2 Story

> REV 05/15/2023 Hou \$105

Any floorplan and/or elevation rendering is an artist's conceptual rendering intended to provide a general overview, but any such rendering does not constitute actual plans and specifications for any home. Renderings and pictures are representative and may depict floorplans, elevations, options, upgrades, landscaping, and other features and amenities that are not included as part of all homes and/or may not be available for all lots and/or in all communities. Renderings may not be drawn to scale. Square footages and dimensions are approximate and may vary in construction and depending on the standard of measurement used, engineering and municipal requirements, or other site-specific conditions. Homes may be constructed with a floorplan that is the reverse of the floorplan rendering. Plans are copyrighted and/or otherwise subject to intellectual property rights of Meritage and/or others and cannot be reproduced or copied without Meritage's prior written consent. Plans and specifications, home features, and community information are subject to change, and homes to prior sale, at any time without notice or obligation. Pictures and other promotional materials are representative and may depict or contain floor plans, square footages, elevations, options, upgrades, landscaping, pool/spa, furnishings, appliances, and designer/decorator features and amenities that are not included as part of the home and/or may not be available in all communities. Not an offer or solicitation to sell real property, Offers to sell real property may only be made and an accepted at the sales center for individual Meritage Homes Corporation. © 2021 Meritage Homes Corporation, All rights reserved.