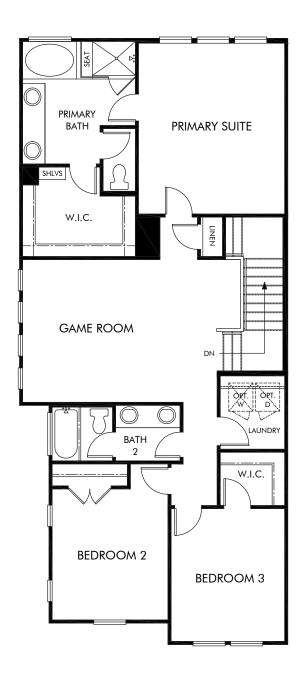

The Weston | Plan S105 | Second Floor Approx. 2,052 sq. ft. | 3 Bed | 2.5 Bath | 2 Car Garage | 2 Story

Any floorplan and/or elevation rendering is an artist's conceptual rendering intended to provide a general overview, but any such rendering does not constitute actual plans and specifications for any home. Renderings and pictures are representative and may depict floorplans, elevations, options, upgrades, landscaping, and other features and amenities that are not included as part of all homes and/or may not be available for all lots and/or in all communities. Renderings may not be drawn to scale. Square footages and dimensions are approximate and may vary in construction and depending on the standard of measurement used, engineering and municipal requirements, or other site-specific conditions. Homes may be constructed with a floorplan that is the reverse of the floorplan rendering. Plans are copyrighted and/or otherwise subject to intellectual property rights of Meritage and/or others and cannot be reproduced or copied without Meritage's prior written consent. Plans and specifications, home features, and community information are subject to change, and homes to prior sale, at any time without notice or obligation. Pictures and other promotional materials are representative and may depict or contain floor plans, square footages, elevations, options, upgrades, landscaping, pool/spa, furnishings, appliances, and designer/decorator features and amenities that are not included as part of the home and/or may not be available in all communities. Not an offer or solicitation to sell real property, Offers to sell real property may only be made and as part of the home and/or may not be available in all communities. Not an offer or solicitation to sell real property may only be made and accepted at the sales center for individual Meritage Homes Corporation. © 2021 Meritage Homes Corporation, All rights reserved.