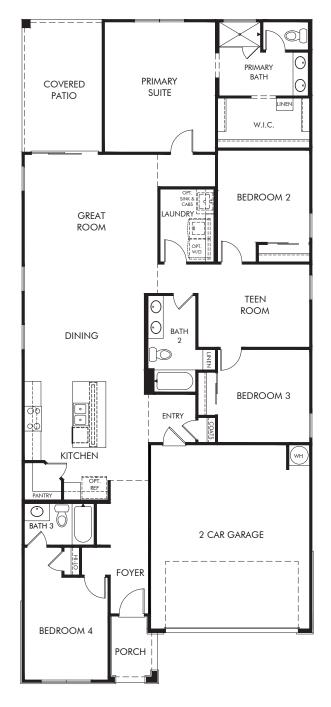

## Rancho Del Rey | Jubilee Approx. 2,049 sq. ft. | 4 Bed | 3 Bath | 2 Car Garage | 1 Story

REV 02/22

Any floorplan and/or elevation rendering is an artist's conceptual rendering intended to provide a general overview, but any such rendering does not constitute actual plans and specifications for any home. Renderings and pictures are representative and may depict floorplans, elevations, options, upgrades, landscaping, and other features and amenities that are not included as part of all homes and/or may not be available for all lots and/or in all communities. Renderings may not be drawn to scale. Square footages and dimensions are approximate and may vary in construction and depending on the standard of measurement used, engineering and municipal requirements, or other site-specific conditions. Homes may be constructed with a floorplan that is the reverse of the floorplan rendering. Plans are copyrighted and/or otherwise subject to intellectual property rights of Meritage and/or others and cannot be reproduced or copied without Meritage's prior written consent. Plans and specifications, home features, and community information are subject to change, and homes to prior sale, at any time without notice or obligation. Pictures and other promotional materials are representative and may depict or contain floor plans, square footages, elevations, options, upgrades, landscaping, pool/spa, furnishings, appliances, and designer/decorator features and amenities that are not included as part of the home and/or may not be available in all communities. Not an offer or solicitation to sell real property, Offers to sell real property may only be made and accepted at the sales center for individual Meritage Homes Corporation. © 2022 Meritage Homes Corporation, All rights reserved.