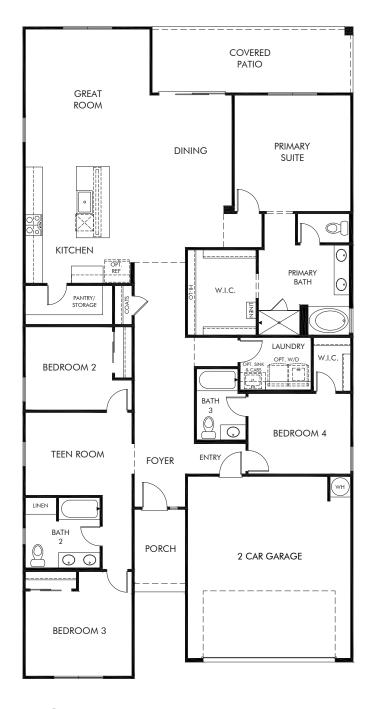

The Trails - Estate Series | Lark Approx. 2,342 sq. ft. | 4 Bed | 3 Bath | 2 Car Garage | 1 Story

REV 01/22

Any floorplan and/or elevation rendering is an artist's conceptual rendering intended to provide a general overview, but any such rendering does not constitute actual plans and specifications for any home. Renderings and pictures are representative and may depict floorplans, elevations, options, upgrades, landscaping, and other features and amenities that are not included as part of all homes and/or may not be available for all lots and/or in all communities. Renderings may not be drawn to scale. Square footalgase and dimensions are approximate and may vary in construction and depending on the standard of measurement used, engineering and menicipal requirements, or other site-specific conditions. Homes may be constructed with a floorplan transferring the footage and/or otherwise subject to intellectual property rights of Meritage and/or others and cannot be reproduced or copied without Meritage's prior written consent. Plans and specifications, home features, and community information are subject to change, and homes to prior sale, at any time without notice or obligation. Pictures and other promotional materials are representative and may depict or contain floor plans, square footages, elevations, options, upgrades, landscaping, pool/spa, furnishings, appliances, and designer/decorator features and amenities that are not included as part of the home and/or may not be available in all communities. Benefit and the property may only be made and accepted at the sales center for individual Meritage Homes Corporation. ©2022 Meritage Homes Corporation. All rights reserved.