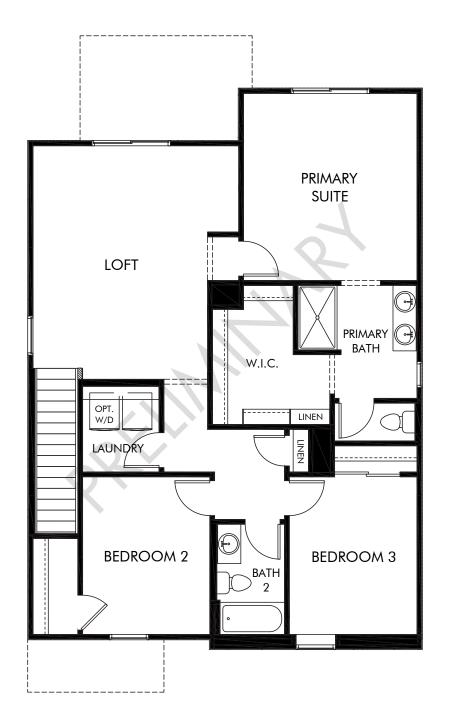

## Chaparral at Rancho Marana | Jubilee/Plan 1920 | Second Floor 1,869 sq. ft. | 3 Bed | 2.5 Bath | 2 Car Garage | 2 Story

REV 04/21

Any floorplan and/or elevation rendering is an artist's conceptual rendering intended to provide a general overview, but any such rendering does not constitute actual plans and specifications for any home. Renderings and pictures are representative and may depict floorplans, elevations, options, upgrades, landscaping, and other features and amenities that are not included as part of all homes and/or may not be available for all lots and/or in all communities. Renderings may not be drawn to scale. Any provided dimensions are approximate and actual dimensions may vary. Homes may be constructed with a floorplan that is the reverse of the floorplan rendering. Plans are copyrighted and/or otherwise subject to intellectual property rights of Meritage and/or others and cannot be reproduced or copied without Meritage's prior written consent. Plans and specifications, home features, and community information are subject to change, and homes to prior sale, at any time without notice or obligation. Additionally, deviations and variations may exist in any constructed home, including, without lorientation, and color changes; (iii) minor variances in square footage and in room and space dimensions, and in window, door, utility outlet, and other improvement locations; (iv) changes as may be required by any state, federal, county, or local governmental authority in order to accommodate requested selections and/or options; and (i) value engineering and field changes.