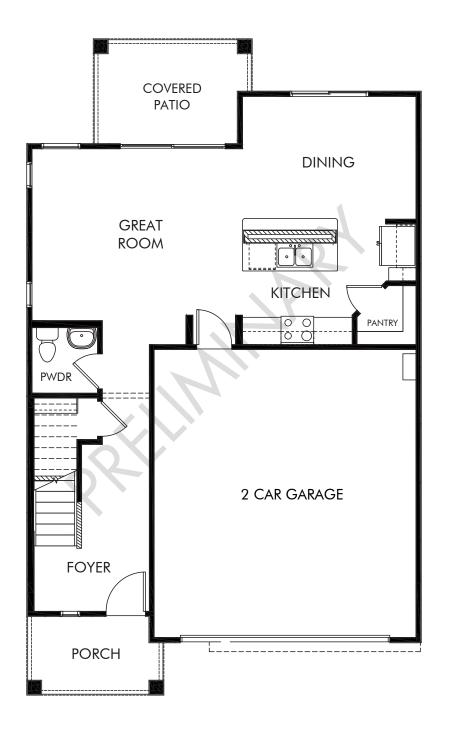

## Chaparral at Rancho Marana | Jubilee/Plan 1920 | First Floor 1,869 sq. ft. | 3 Bed | 2.5 Bath | 2 Car Garage | 2 Story

REV 04/21

Any floorplan and/or elevation rendering is an artist's conceptual rendering intended to provide a general overview, but any such rendering does not constitute actual plans and specifications for any home. Renderings and pictures are representative and may depict floorplans, elevations, options, upgrades, landscaping, and other features and amenities that are not included as part of all homes and/or may not be available for all lots and/or in all communities. Renderings may not be drawn to scale. Any provided dimensions are approximate and actual dimensions may vary. Homes may be constructed with a floorplan that is the reverse of the floorplan rendering. Plans are copyrighted and/or otherwise subject to intellectual property rights of Meritage and/or others and cannot be reproduced or copied without Meritage's prior written consent. Plans and specifications, home features, and community information are subject to change, and homes to prior sale, at any time without notice or obligation. Additionally, deviations and variations may exist in any constructed home, including, without lorientation, and color changes; (iii) minor variances in square footage and in room and space dimensions, and in window, door, utility outlet, and other improvement locations; (iv) changes as may be required by any state, federal, county, or local governmental authority in order to accommodate requested selections and/or options; and (i) value engineering and field changes.