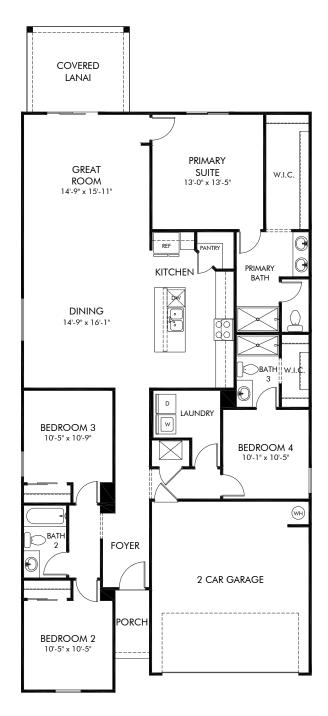

Cypress Meadows - Signature Series | Davenport Approx. 1,842 sq. ft. | 4 Bed | 3 Bath | 2 Car Garage | 1 Story

Any floorplan and/or elevation rendering is an artist's conceptual rendering intended to provide a general overview, but any such rendering does not constitute actual plans and specifications for any home. Renderings and pictures are representative and may depict floorplans, elevations, options, upgrades, landscaping, and other features and amenities that are not included as part of all homes and/or may not be available for all lots and/or in all communities. Renderings may not be drawn to scales. Square footalages and dimensions are approximate and may vary in construction and depending on the standard of measurement used, engineering and meninicipal requirements, or other site-specific conditions. Homes may be constructed with its the reverse of the floorplan rendering. Plans are copyrighted and/or otherwise subject to intellectual property rights of Meritage and/or others and cannot be reproduced or copied without Meritage's prior written consent. Plans and specifications, home features, and community information are subject to change, and homes to prior sale, at any time without notice or obligation. Pictures and other promotional materials are representative and may depict or contain floor plans, square footages, elevations, options, upgrades, landscaping, pool/spa, furnishings, appliances, and designer/decorator features and amenities that are not included as part of the home and/or may not be available in all communities. See sales associate for details. Meritage Homes Corporation. ©2025 Meritage Homes Corporation. ©2025 Meritage Homes Corporation. All rights reserved.