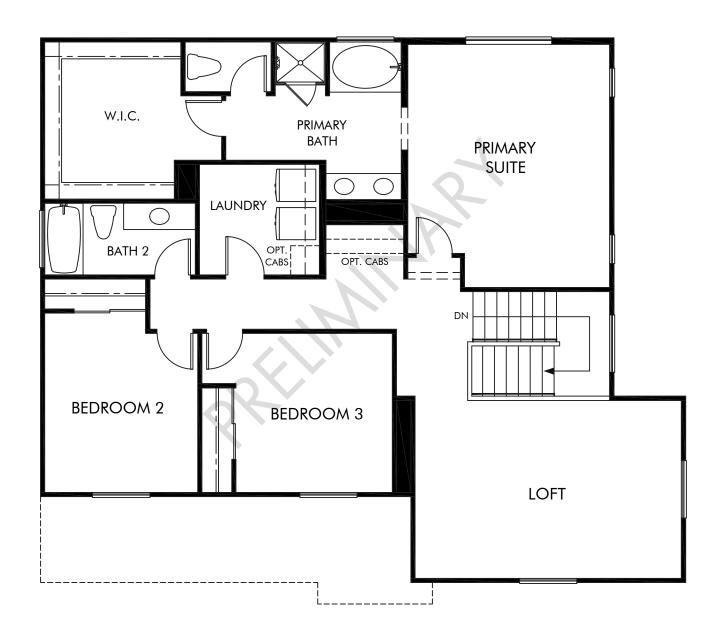

Aspen at Villa Ticino | Residence 3 | Second Floor Approx. 2,484 sq. ft. | 4 Bed | 3 Bath | 2 Bay Garage | 2 Story

Any floorplan and/or elevation rendering is an artist's conceptual rendering intended to provide a general overview, but any such rendering does not constitute actual plans and specifications for any home. Renderings and pictures are representative and may depict floorplans, elevations, options, upgrades, landscaping, and other features and amenities that are not included as part of all homes and/or may not be available for all lots and/or in all communities. Renderings may not be drawn to scales. Square footalages and dimensions are approximate and may vary in construction and depending on the standard of measurement used, engineering and municipal requirements, or other site-specific conditions. Homes may be constructed with a floorplan that is the reverse of the floorplan rendering. Plans are copyrighted and/or otherwise subject to intellectual property rights of Meritage and/or others and cannot be reproduced or copied without Meritage's prior written consent. Plans and specifications, home features, and community information are subject to change, and homes to prior sale, at any time without notice or obligation. Pictures and other promotional materials are representative and may depict or contain floor plans, square footages, elevations, options, upgrades, landscaping, pool/spa, furnishings, appliances, and designer/decorator features and amenities that are not included as part of the home and/or may not be available in all communities. Not an offer or solicitation to sell real property. Offers to sell real property may only be made and accepted at the sales center for individual Meritage Homes Corporation. © 2024 Meritage Homes Corporation. All rights reserved.