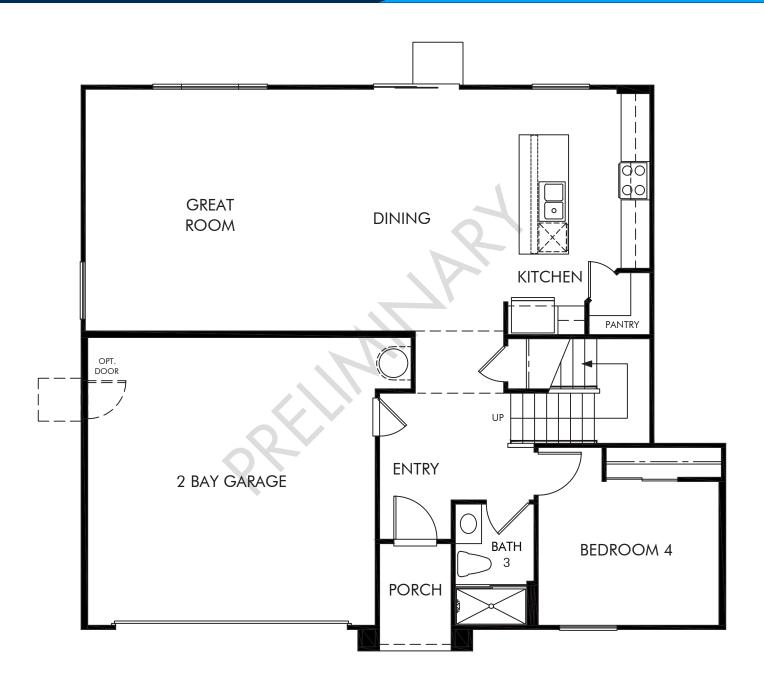

Aspen at Villa Ticino | Residence 3 | First Floor Approx. 2,484 sq. ft. | 4 Bed | 3 Bath | 2 Bay Garage | 2 Story

Any floorplan and/or elevation rendering is an artist's conceptual rendering intended to provide a general overview, but any such rendering does not constitute actual plans and specifications for any home. Renderings and pictures are representative and may depict floorplans, elevations, options, upgrades, landscaping, and other features and amenities that are not included as part of all homes and/or may not be available for all lots and/or in all communities. Renderings may not be drawn to scales. Square footalages and dimensions are approximate and may vary in construction and depending on the standard of measurement used, engineering and municipal requirements, or other site-specific conditions. Homes may be constructed with a floorplan that is the reverse of the floorplan rendering. Plans are copyrighted and/or otherwise subject to intellectual property rights of Meritage and/or others and cannot be reproduced or copied without Meritage's prior written consent. Plans and specifications, home features, and community information are subject to change, and homes to prior sale, at any time without notice or obligation. Pictures and other promotional materials are representative and may depict or contain floor plans, square footages, elevations, options, upgrades, landscaping, pool/spa, furnishings, appliances, and designer/decorator features and amenities that are not included as part of the home and/or may not be available in all communities. Not an offer or solicitation to sell real property. Offers to sell real property may only be made and accepted at the sales center for individual Meritage Homes Corporation. © 2024 Meritage Homes Corporation. All rights reserved.