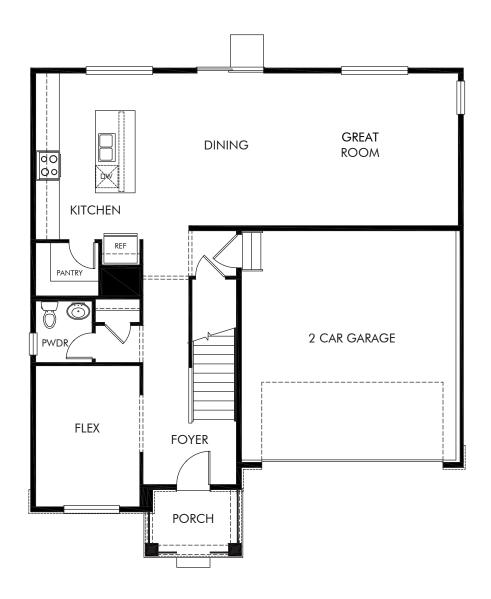

Westgate | The Monarch | First Floor Approx. 2,371 sq. ft. | 4 Bed | 2.5 Bath | 2 Car Garage | 2 Story

FLEX LIVING OPTIONS: Bedroom 5 & Bath 3.

Any floorplan and/or elevation rendering is an artist's conceptual rendering intended to provide a general overview, but any such rendering does not constitute actual plans and specifications for any home. Renderings and pictures are representative and may depict floorplans, elevations, options, upgrades, landscaping, and other features and amenities that are not included as part of all homes and/or may not be available for all lots and/or in all communities. Renderings may not be drawn to scale. Square footalges and dimensions are approximate and may vary in construction and depending on the standard of measurement used, engineering and municipal requirements, or other site-specific conditions. Homes may be constructed with a floorplan that is the reverse of the floorplan rendering. Plans are copyrighted and/or otherwise subject to intellectual property rights of Meritage and/or others and cannot be reproduced or copied without Meritage's prior written consent. Plans and specifications, home features, and community information are subject to change, and homes to prior sale, at any time without notice or obligation. Pictures and other promotional materials are representative and may depict or contain floor plans, square footages, elevations, options, upgrades, landscaping, pool/spa, furnishings, appliances, and designer/decorator features and amenities that are not included as part of the home and/or may not be available in all communities. Not an offer or solicitation to sell real property. Offers to sell real property may only be made and accepted at the sales canter for individual Meritage Homes Corporation. ©2024 Meritage Homes Corporation, All rights reserved.