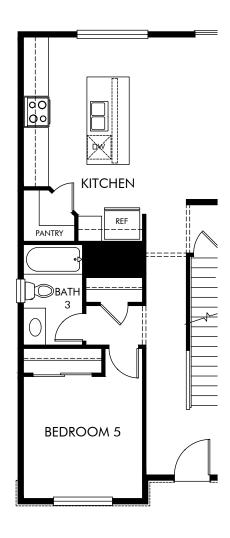

OPT. BEDROOM 5 & BATH 3

Westgate | The Monarch | Options
Approx. 2,371 sq. ft. | 4 Bed | 2.5 Bath | 2 Car Garage | 2 Story

FLEX LIVING OPTIONS: Bedroom 5 & Bath 3.

Any floorplan and/or elevation rendering is an artist's conceptual rendering intended to provide a general overview, but any such rendering does not constitute actual plans and specifications for any home. Renderings and pictures are representative and may depict floorplans, elevations, options, upgrades, landscaping, and other features and amenities that are not included as part of all homes and/or may not be available for all lots and/or in all communities. Renderings may not be drawn to scale. Square footalges and dimensions are approximate and may vary in construction and depending on the standard of measurement used, engineering and municipal requirements, or other site-specific conditions. Homes may be constructed with a floorplan that is the reverse of the floorplan rendering. Plans are copyrighted and/or otherwise subject to intellectual property rights of Meritage and/or others and cannot be reproduced or copied without Meritage's prior written consent. Plans and specifications, home features, and community information are subject to change, and homes to prior sale, at any time without notice or obligation. Pictures and other promotional materials are representative and may depict or contain floor plans, square footages, elevations, options, upgrades, landscaping, pool/spa, furnishings, appliances, and designer/decorator features and amenities that are not included as part of the home and/or may not be available in all communities. Not an offer or solicitation to sell real property. Offers to sell real property may only be made and accepted at the sales canter for individual Meritage Homes Corporation. ©2024 Meritage Homes Corporation, All rights reserved.