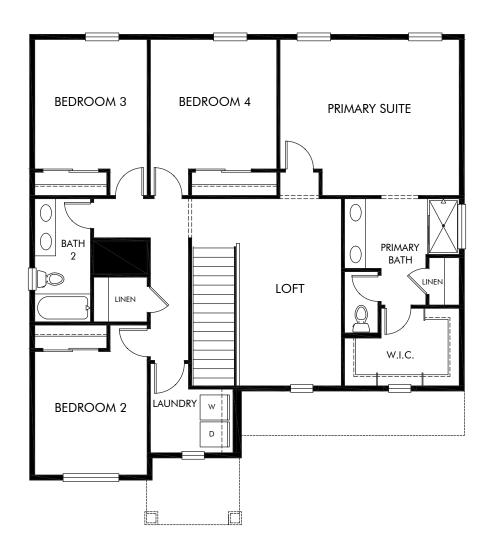

Westgate | The Monarch | Second Floor Approx. 2,371 sq. ft. | 4 Bed | 2.5 Bath | 2 Car Garage | 2 Story

FLEX LIVING OPTIONS: Bedroom 5 & Bath 3.

Any floorplan and/or elevation rendering is an artist's conceptual rendering intended to provide a general overview, but any such rendering does not constitute actual plans and specifications for any home. Renderings and pictures are representative and may depict floorplans, elevations, options, upgrades, landscaping, and other features and amenities that are not included as part of all homes and/or may not be available for all lots and/or in all communities. Renderings may not be drawn to scales. Square footalages and dimensions are approximate and may vary in construction and depending on the standard of measurement used, engineering and municipal requirements, or other site-specific conditions. Homes may be constructed with a floorplan that is the reverse of the floorplan rendering. Plans are copyrighted and/or otherwise subject to intellectual property rights of Meritage and/or others and cannot be reproduced or copied without Meritage's prior written consent. Plans and specifications, home features, and community information are subject to change, and homes to prior sale, at any time without notice or obligation. Pictures and other promotional materials are representative and may depict or contain floor plans, square footages, elevations, options, upgrades, landscaping, pool/spa, furnishings, appliances, and designer/decorator features and amenities that are not included as part of the home and/or may not be available in all communities. Not an offer or solicitation to sell real property. Offers to sell real property may only be made and accepted at the sales center for individual Meritage Homes Corporation. © 2024 Meritage Homes Corporation. All rights reserved.