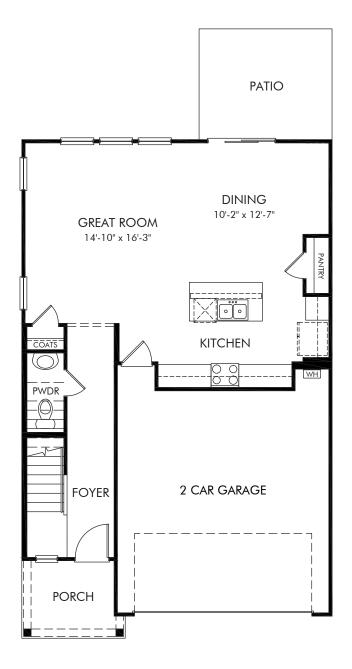

## Brayfield Manor - Heritage Collection | Lennon/Plan 343 | First Floor Approx. 1,934 sq. ft. | 4 Bed | 2.5 Bath | 2 Car Garage | 2 Story

REV 06/20

Any floorplan and/or elevation rendering is an artist's conceptual rendering intended to provide a general overview, but any such rendering does not constitute actual plans and specifications for any home. Renderings and pictures are representative and may depict floorplans, elevations, options, upgrades, landscaping, and other features and amenities that are not included as part of all homes and/or may not be available for all lots and/or in all communities. Renderings may not be drawn to scale. Square footages and dimensions are approximate and may vary in construction and depending on the standard of measurement used, engineering and municipal requirements, or other site-specific conditions. Homes may be constructed with a floorplan that is the reverse of the floorplan rendering. Plans are ecopyrighted and/or therwise subject to intellectual property rights of Meritage and/or others and cannot be reproduced or copied without Meritage's prior written consent. Plans and specifications, home features, and dommunity information are subject to change, and homes to prior sale, at any time without notice or obligation. Pictures and other promotional materials are representative and may depict or contain floor plans, square footages, elevations, options, upgrades, landscaping, pool/spa, furnishings, appliances, and designer/decorator features and amenities that are not included as part of the home and/or may not be available in all communities. Not an offer or solicitation to sell real property. Offers to sell real property may only be made and accepted at the sales center for individual Meritage Homes Sorporation. ©2023 Meritage Homes Corporation. Minghts reserved.