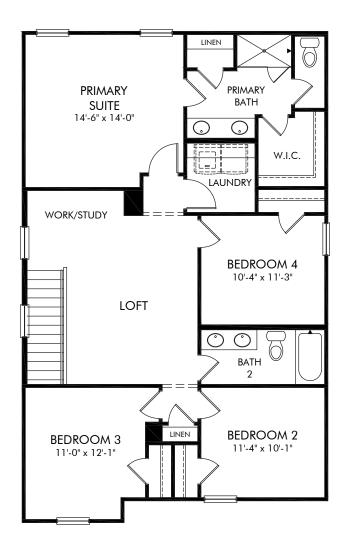

## Brayfield Manor - Heritage Collection | Lennon/Plan 343 | Second Floor Approx. 1,934 sq. ft. | 4 Bed | 2.5 Bath | 2 Car Garage | 2 Story

Any floorplan and/or elevation rendering is an artist's conceptual rendering intended to provide a general overview, but any such rendering does not constitute actual plans and specifications for any home. Renderings and pictures are representative and may depict floorplans, elevations, options, upgrades, landscaping, and other features and amenities that are not included as part of all homes and/or may not be available for all lots and/or in all communities. Renderings may not be drawn to scale. Square footages and dimensions are approximate and may vary in construction and depending on the standard of measurement used, engineering and municipal requirements, or other site-specific conditions. Homes may be constructed with a floorplan that is the reverse of the floorplan rendering. Plans are ecopyrighted and/or therwise subject to intellectual property rights of Meritage and/or others and cannot be reproduced or copied without Meritage's prior written consent. Plans and specifications, home features, and dommunity information are subject to change, and homes to prior sale, at any time without notice or obligation. Pictures and other promotional materials are representative and may depict or contain floor plans, square footages, elevations, options, upgrades, landscaping, pool/spa, furnishings, appliances, and designer/decorator features and amenities that are not included as part of the home and/or may not be available in all communities. Not an offer or solicitation to sell real property. Offers to sell real property may only be made and accepted at the sales center for individual Meritage Homes Sorporation. ©2023 Meritage Homes Corporation. Minghts reserved.