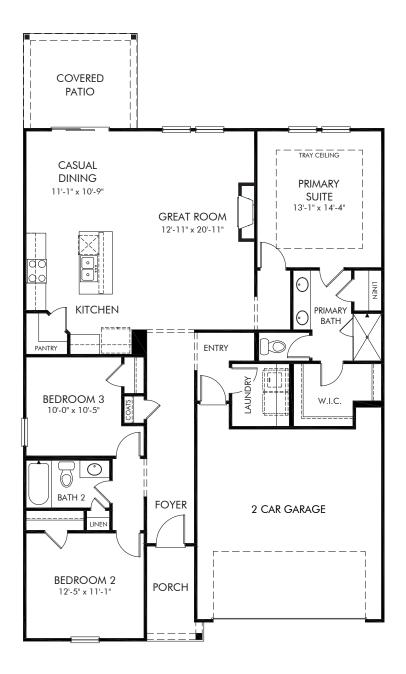

## Maxwell Commons | Buchanan/Plan 441 Approx. 1,542 sq. ft. | 3 Bed | 2 Bath | 2 Car Garage | 1 Story

REV 04/2020

Any floorplan and/or elevation rendering is an artist's conceptual rendering intended to provide a general overview, but any such rendering does not constitute actual plans and specifications for any home. Renderings and pictures are representative and may depict floorplans, elevations, options, upgrades, landscaping, and other features and amenities that are not included as part of all homes and/or may not be available for all lots and/or in all communities. Renderings may not be drawn to scale. Square footalgase and dimensions are approximate and may vary in construction and depending on the standard of measurement used, engineering and menicipal requirements, or other site-specific conditions. Homes may be constructed with a floorplan transferring the footage and/or otherwise subject to intellectual property rights of Meritage and/or others and cannot be reproduced or copied without Meritage's prior written consent. Plans and specifications, home features, and community information are subject to change, and homes to prior sale, at any time without notice or obligation. Pictures and other promotional materials are representative and may depict or contain floor plans, square footages, elevations, options, upgrades, landscaping, pool/spa, furnishings, appliances, and designer/decorator features and amenities that are not included as part of the home and/or may not be available in all communities. Benefit and the property may only be made and accepted at the sales center for individual Meritage Homes Corporation. ©2023 Meritage Homes Corporation. All rights reserved.