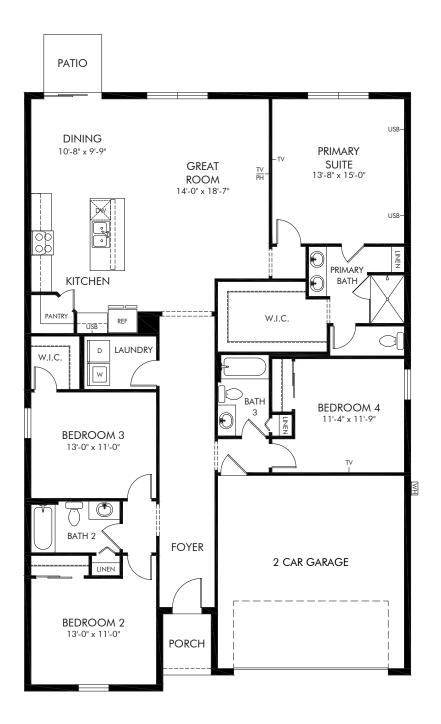

The Reserve at Twin Lakes | Hibiscus Approx. 1,988 sq. ft. | 4 Bed | 3 Bath | 2 Car Garage | 1 Story

Any floorplan and/or elevation rendering is an artist's conceptual rendering intended to provide a general overview, but any such rendering does not constitute actual plans and specifications for any home. Renderings and pictures are representative and may depict floorplans, elevations, options, upgrades, landscaping, and other features and amenities that are not included as part of all homes and/or may not be available for all lots and/or in all communities. Renderings may not be drawn to scales. Square footalages and dimensions are approximate and may vary in construction and depending on the standard of measurement used, engineering and meninicipal requirements, or other site-specific conditions. Homes may be constructed with its the reverse of the floorplan rendering. Plans are copyrighted and/or otherwise subject to intellectual property rights of Meritage and/or others and cannot be reproduced or copied without Meritage's prior written consent. Plans and specifications, home features, and community information are subject to change, and homes to prior sale, at any time without notice or obligation. Pictures and other promotional materials are representative and may depict or contain floor plans, square footages, elevations, options, upgrades, landscaping, pool/spa, furnishings, appliances, and designer/decorator features and amenities that are not included as part of the home and/or may not be available in all communities. See sales associate for details. Meritage Homes Corporation. ©2024 Meritage Homes Corporation. All rights reserved.