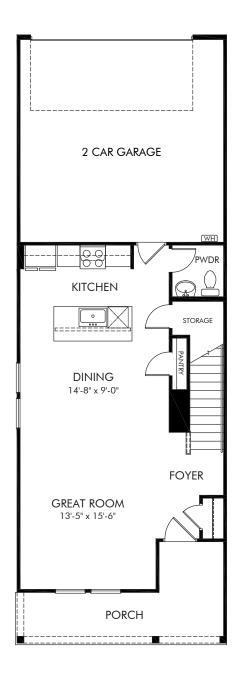

Cadence Meadows Townes | Lakewood | First Floor Approx. 1,779 sq. ft. | 3 Bed | 2.5 Bath | 2 Car Garage | 2 Story

Any floorplan and/or elevation rendering is an artist's conceptual rendering intended to provide a general overview, but any such rendering does not constitute actual plans and specifications for any home. Renderings and pictures are representative and may depict floorplans, elevations, options, upgrades, landscaping, and other features and amenities that are not included as part of all homes and/or may not be available for all lots and/or in all communities. Renderings may not be drawn to scale. Square footalges and dimensions are approximate and may vary in construction and depending on the standard of measurement used, engineering and municipal requirements, or other site-specific conditions. Homes may be constructed with a floorplan that is the reverse of the floorplan rendering. Plans are copyrighted and/or otherwise subject to intellectual property rights of Meritage and/or others and cannot be reproduced or copied without Meritage's prior written consent. Plans and specifications, home features, and community information are subject to change, and homes to prior sale, at any time without notice or obligation. Pictures and other promotional materials are representative and may depict or contain floor plans, square footages, elevations, options, upgrades, landscaping, pool/spa, furnishings, appliances, and designer/decorator features and amenities that are not included as part of the home and/or may not be available in all communities. Not an offer or solicitation to sell real property. Offers to sell real property may only be made and accepted at the sales canter for individual Meritage Homes Corporation. ©2024 Meritage Homes Corporation, All rights reserved.