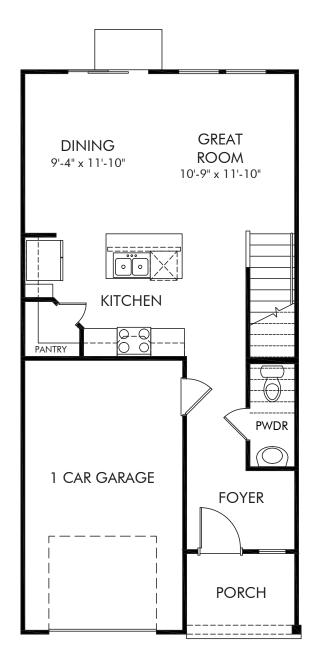

## Ashe Downs | Topaz | First Floor Approx. 1,400 sq. ft. | 3 Bed | 2.5 Bath | 1 Car Garage | 2 Story

REV 01/22

Any floorplan and/or elevation rendering is an artist's conceptual rendering intended to provide a general overview, but any such rendering does not constitute actual plans and specifications for any home. Renderings and pictures are representative and may depict floorplans, elevations, options, upgrades, landscaping, and other features and amenities that are not included as part of all homes and/or may not be available for all lots and/or in all communities. Renderings may not be drawn to scale. Square footalgase and dimensions are approximate and may vary in construction and depending on the standard of measurement used, engineering and menicipal requirements, or other site-specific conditions. Homes may be constructed with a floorplan transferring the footage and/or otherwise subject to intellectual property rights of Meritage and/or others and cannot be reproduced or copied without Meritage's prior written consent. Plans and specifications, home features, and community information are subject to change, and homes to prior sale, at any time without notice or obligation. Pictures and other promotional materials are representative and may depict or contain floor plans, square footages, elevations, options, upgrades, landscaping, pool/spa, furnishings, appliances, and designer/decorator features and amenities that are not included as part of the home and/or may not be available in all communities. Benefit and the property may only be made and accepted at the sales center for individual Meritage Homes Corporation. ©2022 Meritage Homes Corporation. All rights reserved.