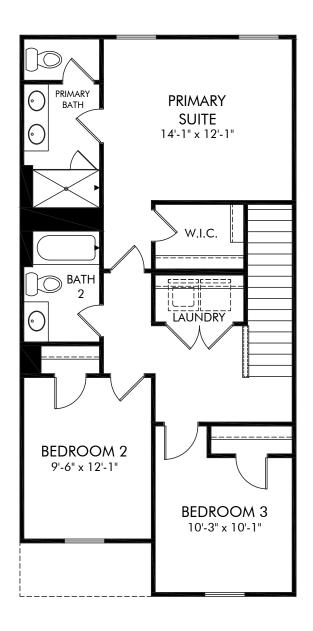

Ashe Downs | Topaz | Second Floor Approx. 1,400 sq. ft. | 3 Bed | 2.5 Bath | 1 Car Garage | 2 Story

Any floorplan and/or elevation rendering is an artist's conceptual rendering intended to provide a general overview, but any such rendering does not constitute actual plans and specifications for any home. Renderings and pictures are representative and may depict floorplans, elevations, options, upgrades, landscaping, and other features and amenities that are not included as part of all homes and/or may not be available for all lots and/or in all communities. Renderings may not be drawn to scale. Square footalgase and dimensions are approximate and may vary in construction and depending on the standard of measurement used, engineering and menicipal requirements, or other site-specific conditions. Homes may be constructed with a floorplan transferring the footage and/or otherwise subject to intellectual property rights of Meritage and/or others and cannot be reproduced or copied without Meritage's prior written consent. Plans and specifications, home features, and community information are subject to change, and homes to prior sale, at any time without notice or obligation. Pictures and other promotional materials are representative and may depict or contain floor plans, square footages, elevations, options, upgrades, landscaping, pool/spa, furnishings, appliances, and designer/decorator features and amenities that are not included as part of the home and/or may not be available in all communities. Benefit and the property may only be made and accepted at the sales center for individual Meritage Homes Corporation. ©2022 Meritage Homes Corporation. All rights reserved.