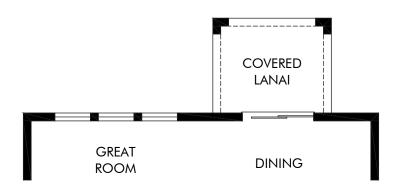

OPT. COVERED LANAI

Links Terrace | Zion | Options Approx. 2,387 sq. ft. | 4 Bed | 3 Bath | 2 Car Garage | 2 Story

FLEX LIVING OPTIONS: Opt. Covered Lanai

Any floorplan and/or elevation rendering is an artist's conceptual rendering intended to provide a general overview, but any such rendering does not constitute actual plans and specifications for any home. Renderings and pictures are representative and may depict floorplans, elevations, options, upgrades, landscaping, and other features and amenities that are not included as part of all homes and/or may not be available for all lots and/or in all communities. Renderings may not be drawn to scale. Square footalages and dimensions are approximate and may vary in construction and depending on the standard of measurement used, engineering and municipal requirements, or other site-specific conditions. Homes may be constructed with a floorplan that is the reverse of the floorplan rendering. Plans are copyrighted and/or otherwise subject to intellectual property rights of Meritage and/or others and cannot be reproduced or copied without Meritage's prior written consent. Plans and specifications, home features, and community information are subject to change, and homes to prior sale, at any time without notice or obligation. Pictures and other promotional materials are representative and may depict or contain floor plans, square footages, elevations, options, upgrades, landscaping, pool/spa, furnishings, appliances, and designer/decorator features and amenities that are not included as part of the home and/or may not be available in all communities. Not an offer or solicitation to sell real property. Offers to sell real property may only be made and accepted at the sales center for individual Meritage Homes Corporation. ©2023 Meritage Homes Corporation. All rights reserved.