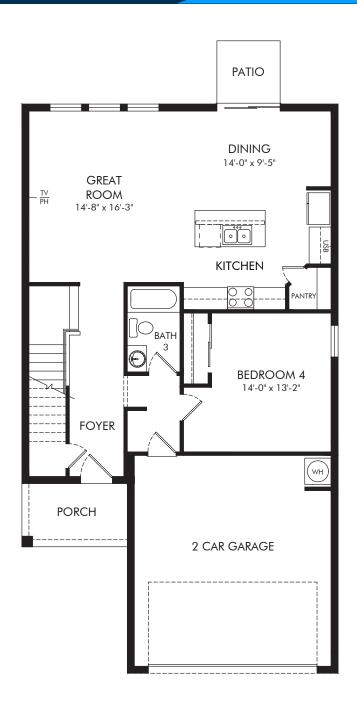

Links Terrace | Zion | First Floor Approx. 2,387 sq. ft. | 4 Bed | 3 Bath | 2 Car Garage | 2 Story

REV 06/21

FLEX LIVING OPTIONS: Opt. Covered Lanai

Any floorplan and/or elevation rendering is an artist's conceptual rendering intended to provide a general overview, but any such rendering does not constitute actual plans and specifications for any home. Renderings and pictures are representative and may depict floorplans, elevations, options, upgrades, landscaping, and other features and amenities that are not included as part of all homes and/or may not be available for all lots and/or in all communities. Renderings may not be drawn to scales. Square footalages and dimensions are approximate and may vary in construction and depending on the standard of measurement used, engineering and municipal requirements, or other site-specific conditions. Homes may be constructed with a floorplan that is the reverse of the floorplan rendering. Plans are copyrighted and/or otherwise subject to intellectual property rights of Meritage and/or others and cannot be reproduced or copied without Meritage's prior written consent. Plans and specifications, home features, and community information are subject to change, and homes to prior sale, at any time without notice or obligation. Pictures and other promotional materials are representative and may depict or contain floor plans, square footages, elevations, options, upgrades, landscaping, pool/spa, furnishings, appliances, and designer/decorator features and amenities that are not included as part of the home and/or may not be available in all communities. Not an offer or solicitation to sell real property. Offers to sell real property may only be made and accepted at the sales center for individual Meritage Homes Corporation. ©2023 Meritage Homes Corporation. All rights reserved.