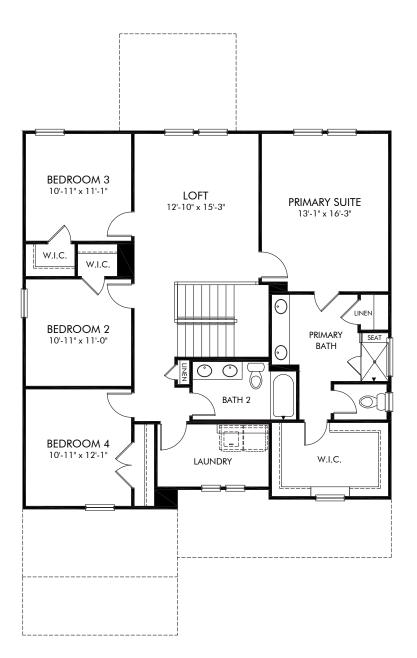

## The Coves at Lakes of Cane Bay | Marley/750 | Second Floor Approx. 2,603 sq. ft. | 4 Bed | 2.5 Bath | 2 Car Garage | 2 Story

Any floorplan and/or elevation rendering is an artist's conceptual rendering intended to provide a general overview, but any such rendering does not constitute actual plans and specifications for any home. Renderings and pictures are representative and may depict floorplans, elevations, options, upgrades, landscaping, and other features and amenities that are not included as part of all homes and/or may not be available for all lots and/or in all communities. Renderings may not be drawn to scale. Square footages and dimensions are approximate and may vary in construction and depending on the standard of measurement used, engineering and municipal requirements, or other site-specific conditions. Homes may be constructed with a floorplan the trane or opyrighted and/or otherwise subject to intellectual property rights of Meritage and/or others and cannot be reproduced or copied without Meritage's prior written consent. Plans and specifications, home features, and community information are subject to change, and homes to prior sale, at any time without notice or obligation. Pictures and other promotional materials are representative and may depict or contain floor plans, square footages, elevations, options, upgrades, landscaping, pool/spa, trunishings, appliances, and designer/decorator features and amenities that are not included as part of the home and/or may not be available in all communities. Not an offer or solicitation to sell real property. Offers to sell real property may only be made and accepted at the sales center for individual Meritage Homes Compration. @DOX Meritage Homes Corporation. Meritage Homes Corporation. Meritage Homes Corporation. Mirghts reserved.