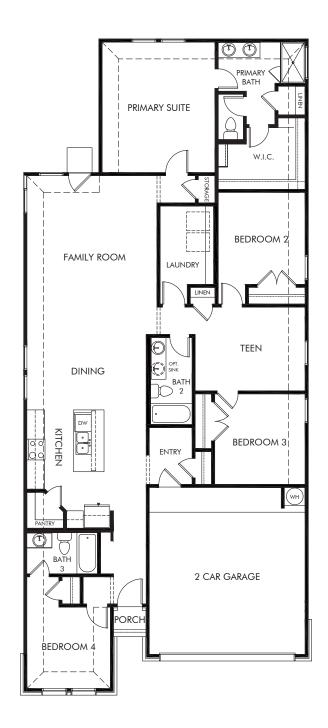

## Catalina | The Hughes | Plan 841 2,002 sq. ft. | 4 Bed | 3 Bath | 2 Car Garage | 1 Story

Any floorplan and/or elevation rendering is an artist's conceptual rendering intended to provide a general overview, but any such rendering does not constitute actual plans and specifications for any home. Renderings and pictures are representative and may depict floorplans, elevations, options, upgrades, landscaping, and other features and amenities that are not included as part of all homes and/or may not be available for all lots and/or in all communities. Renderings may not be drawn to scale. Any provided dimensions are approximate and actual dimensions may vary. Homes may be constructed with a floorplan that is the reverse of the floorplan rendering. Plans are copyrighted and/or otherwise subject to intellectual property rights of Meritage and/or others and cannot be reproduced or copied without Meritage's prior written consent. Plans and specifications, home features, and community information are subject to change, and homes to prior sale, at any time without notice or obligation. Additionally, deviations and variations may exist in any constructed home, including, without limitation: (i) substitution of materials and equipment of substantially equal or better quality; (ii) minor style, lot orientation, and color changes; (iii) minor variances in square footage and in room and space dimensions, and in window, door, utility outlet, and other improvement locations; (iv) changes as may be required by any state, federal, county, or local governmental authority in order to accommodate requested selections and/or options; and (v) value engineering and field changes.