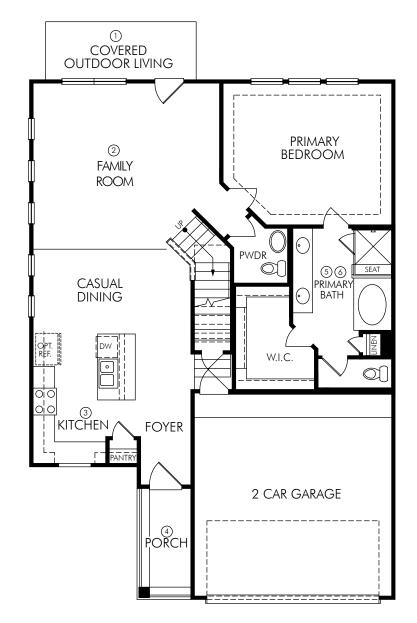

### The Chalet | Plan 2503 | First Floor 2,539 sq. ft. | 4 Bed | 2.5 Bath | 2 Car Garage | 2 Story

**FLEX LIVING OPTIONS:** Covered Outdoor Living. Sliding Door at Family. Primary Bath. Built-in Kitchen. Primary Bath W/ Stacked Washer/Dryer. Courtyard.

Any floorplan and/or elevation rendering is an artist's conceptual rendering intended to provide a general overview, but any such rendering does not constitute actual plans and specifications for any home. Renderings and pictures are representative and may depict floorplans, elevations, options, upgrades, landscaping, and other features and amenities that are not included as part of all homes and/or may not be available for all lots and/or in all communities. Renderings may not be drawn to scale. Any provided dimensions are approximate and actual dimensions may vary. Homes may be constructed with a floorplan that is the reverse of the floorplan rendering. Plans are copyrighted and/or otherwise subject to intellectual property rights of Meritage and/or others and cannot be reproduced or copied without Meritage's prior written consent. Plans and specifications, home features, and community information are subject to change, and homes to prior sale, at any time without notice or obligation. Additionally, deviations and variations may exist in any constructed home, including, without lorientation, i(i) substitution of materials and equipment of substantially equal or better quality; (ii) minor style, lot orientation, and color changes; (iii) minor variances in square footage and in room and space dimensions, and in window, door, utility outlet, and other improvement locations; (iv) changes as may be required by any state, federal, county, or local governmental authority in order to accommodate requested selections and/or options; and (v) value engineering and field changes.