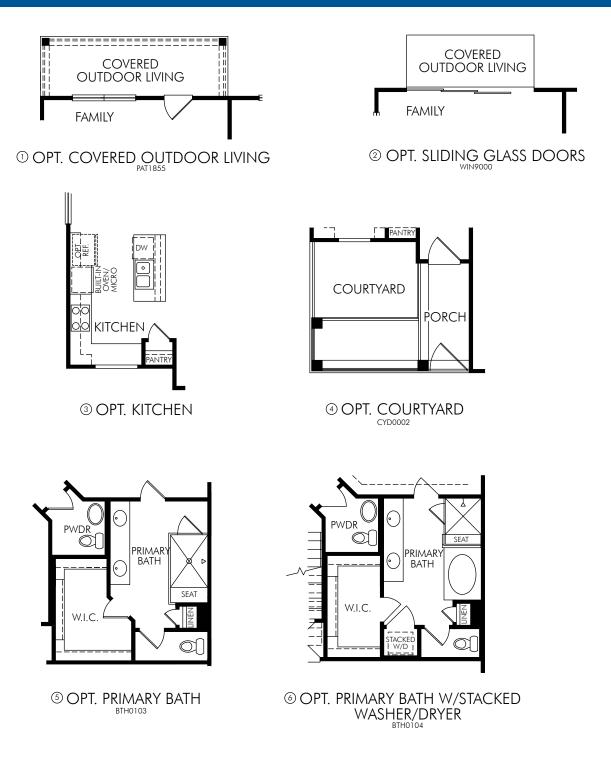

#### The Chalet | Plan 2503 | First Floor Options 2,539 sq. ft. | 4-5 Bed | 2.5 Bath | 2 Car Garage | 2 Story

Any floorplan and/or elevation rendering is an artist's conceptual rendering intended to provide a general overview, but any such rendering does not constitute actual plans and specifications for any home. Renderings and pictures are representative and may depict floorplans, elevations, options, upgrades, landscaping, and other features and amenities that are not included as part of all homes and/or may not be available for all lots and/or in all communities. Renderings may not be drawn to scale. Any provided dimensions are approximate and actual dimensions may vary. Homes may be constructed with a floorplan that is the reverse of the floorplan rendering. Plans are copyrighted and/or otherwise subject to intellectual property rights of Meritage and/or others and cannot be reproduced or copied without Meritage's prior written consent. Plans and specifications, home features, and community information are subject to cinange, and homes to prior sale, at any time without notice or obligation. Additionally, deviations and variations may exist in any constructed home, including, without limitation: (i) substitution of materials and equipment of substantially equal or better quality; (ii) minor style, lot orientation, and color changes; (iii) minor variances in square footage and in noom and space dimensions, and in window, door, utility outlet, and other improvement locations; (iv) changes as may be required by any state, federal, county, or local governmental authority in order to accommodate requested selections and/or options; and (v) value engineering and field changes.