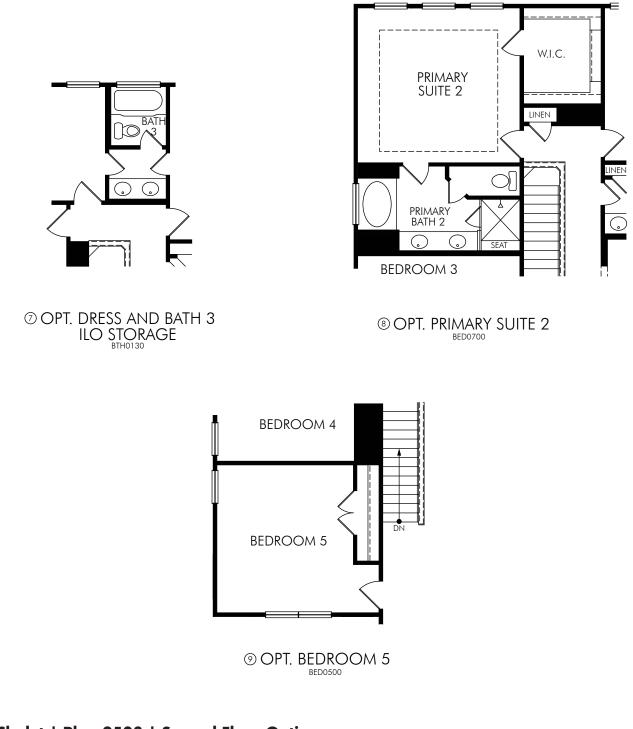

# The Chalet | Plan 2503 | Second Floor Options 2,539 sq. ft. | 4 Bed | 2.5 Bath | 2 Car Garage | 2 Story

Any floorplan and/or elevation rendering is an artist's conceptual rendering intended to provide a general overview, but any such rendering does not constitute actual plans and specifications for any home. Renderings and pictures are representative and may depict floorplans, elevations, options, upgrades, landscaping, and other features and amenities that are not included as part of all homes and/or may not be available for all lots and/or in all communities. Renderings may not be drawn to scale. Any provided dimensions are approximate and actual dimensions may vary. Homes may be constructed with a floorplan that is the reverse of the floorplan rendering. Plans are copyrighted and/or otherwise subject to intellectual property rights of Meritage and/or others and cannot be reproduced or copied without Meritage's prior written consent. Plans and specifications, home features, and community information are subject to change, and homes to prior sale, at any time without notice or obligation. Additionally, deviations and variations may exist in any constructed home, including, without lorientation, and color changes; (iii) minor style, lot orientation, and color changes; (iii) minor style, lot orientation, and color changes; (iii) minor style general foorplans, and in window, door, utility outlet, and other improvement locations; (iv) changes as may be required by any state, federal, county, or local governmental authority in order to accommodate requested selections and/or options; and (v) value engineering and field changes.