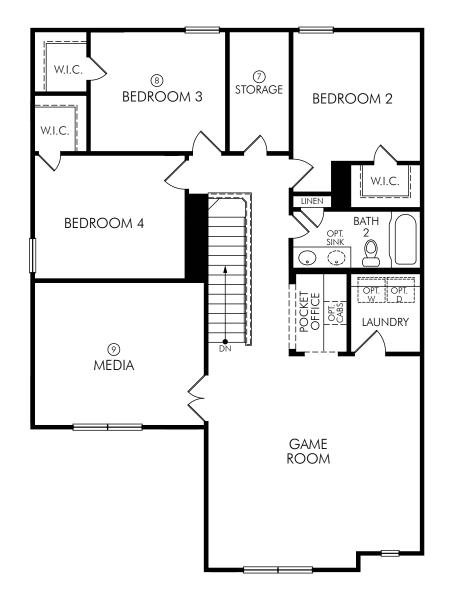

## The Chalet | Plan 2503 | Second Floor 2,539 sq. ft. | 4 Bed | 2.5 Bath | 2 Car Garage | 2 Story

## FLEX LIVING OPTIONS: Dress and Bath 3 ILO Storage. Primary Suite 2. Bedroom 5.

Any floorplan and/or elevation rendering is an artist's conceptual rendering intended to provide a general overview, but any such rendering does not constitute actual plans and specifications for any home. Renderings and pictures are representative and may depict floorplans, elevations, options, upgrades, landscaping, and other features and amenities that are not included as part of all homes and/or may not be available for all lots and/or in all communities. Renderings may not be drawn to scale. Any provided dimensions are approximate and actual dimensions may vary. Homes may be constructed with a floorplan that is the reverse of the floorplan rendering. Plans are copyrighted and/or otherwise subject to intellectual property rights of Meritage and/or others and cannot be reproduced or copied without Meritage's prior written consent. Plans and specifications, home features, and community information are subject to change, and homes to prior sale, at any time without notice or obligation. Additionally, deviations and variations may exist in any constructed home, including, without limitation: (i) substitution of materials and equipment of substantially equal or better quality; (ii) minor style, lot orientation, and color changes; (iii) minor variances in square footage and in room and space dimensions, and in window, door, utility outlet, and other improvement locations; (iv) changes as may be required by any state, federal, county, or local governmental authority in order to accommodate requested selections and/or origines; and (v) value engineering and field changes.