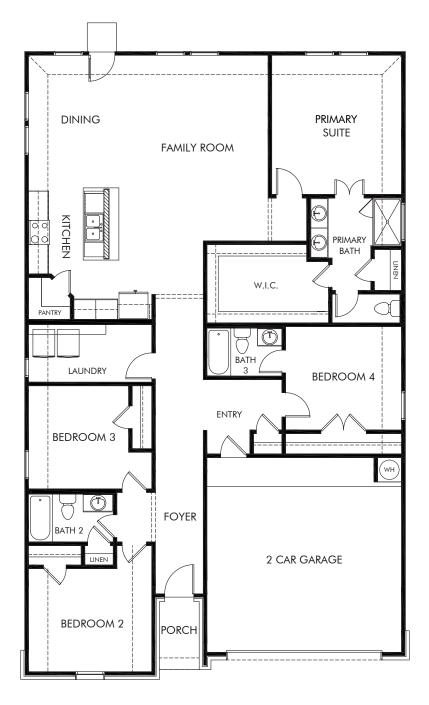

## Estancia Ranch - Classic Series | The Preston | Plan C403 2,066 sq. ft. | 4 Bed | 3 Bath | 2 Car Garage | 1 Story