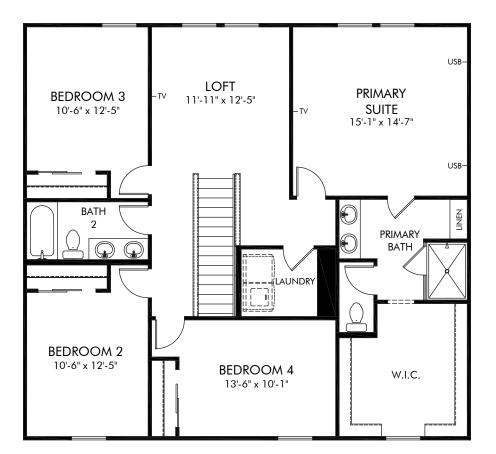

## The Meadow at Crossprairie | Marigold | Second Floor Approx. 2,340 sq. ft. | 4 Bed | 2.5 Bath | 2 Car Garage | 2 Story

Any floorplan and/or elevation rendering is an artist's conceptual rendering intended to provide a general overview, but any such rendering does not constitute actual plans and specifications for any home. Renderings and pictures are representative and may depict floorplans, elevations, options, upgrades, landscaping, and other features and amenities that are not included as part of all homes and/or may not be available for all lots and/or in all communities. Renderings may not be drawn to scale. Square footages and dimensions are approximate and may vary in construction and depending on the standard of measurement used, engineering and municipal requirements, or other site-specific conditions. Homes may be constructed with a floorplan that is the reverse of the floorplan rendering. Plans are eopyrighted and/or or binerwise subject to intellectual property rights of Meritage and/or others and cannot be reproduced or copied without Meritage's prior written consent. Plans and specifications, home features, and community information are subject to change, and homes to prior sale, at any time without notice or obligation. Pictures and other promotional materials are representative and may depict or conical floor plans, square footages, elevations, options, upgrades, landscaping, pool/spa, furnishings, appliances, and designer/decorator features and communities. Not an offer or solicitation to sell real property. Offers to sell real property may only be made and accepted at the sales center for individual Meritage Homes Sorporation. EVORS Avertage Homes Corporation. EVORS Avertage Homes Sorporation. EVORS Avertage Homes Sorporation. EVORS Avertage Homes Corporation. EVORS Avertage H