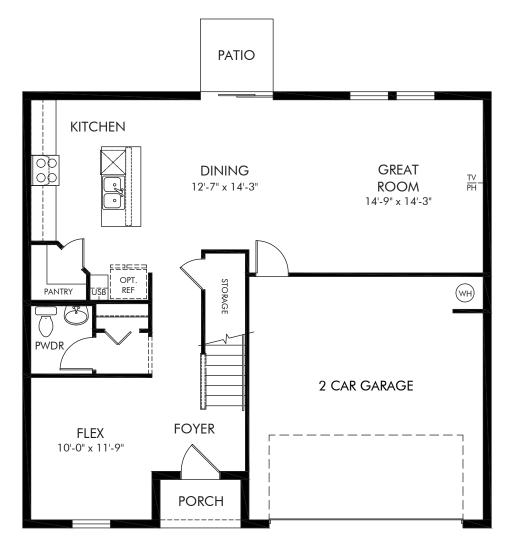

## The Meadow at Crossprairie | Marigold | First Floor Approx. 2,340 sq. ft. | 4 Bed | 2.5 Bath | 2 Car Garage | 2 Story

REV 12/22

Any floorplan and/or elevation rendering is an artist's conceptual rendering intended to provide a general overview, but any such rendering does not constitute actual plans and specifications for any home. Renderings and pictures are representative and may depict floorplans, elevations, options, upgrades, landscaping, and other features and amenities that are not included as part of all homes and/or may not be available for all lots and/or in all communities. Renderings may not be drawn to scale. Square footages and dimensions are approximate and may vary in construction and depending on the standard of measurement used, engineering and municipal requirements, or other site-specific conditions. Homes may be constructed with a floorplan that is the reverse of the floorplan rendering. Plans are copyrighted and/or otherwise subject to intellectual property rights of Meritage and/or others and cannot be reproduced or copied without Meritage's prior written consent. Plans and specifications, home features, and community information are subject to change, and homes to prior sale, at any time without notice or obligation. Pictures and other promotional materials are representative and may depict or conitain floor plans, square footages, elevations, options, upgrades, landscaping, pol/spa, furnishings, appliances, and designer/decorator features and amenities. Not an offer or solicitation to sell real property may only be made and accepted at the sales center for individual Meritage Homes communities. See sales associate for details. Meritage Homes Corporation. All rights reserved.