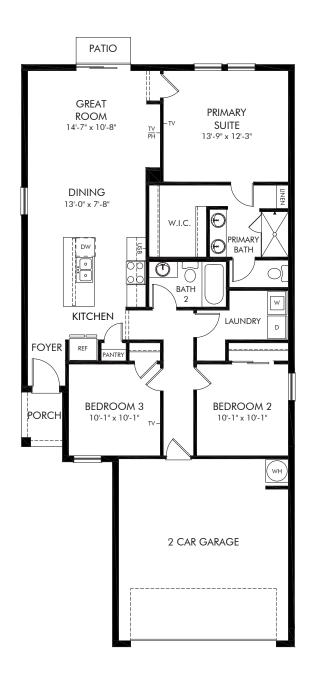

Crosswinds - Classic Series | Denali Approx. 1,269 sq. ft. | 3 Bed | 2 Bath | 2 Car Garage | 1 Story

FLEX LIVING OPTIONS: Covered Lanai

Any floorplan and/or elevation rendering is an artist's conceptual rendering intended to provide a general overview, but any such rendering does not constitute actual plans and specifications for any home. Renderings and pictures are representative and may depict floorplans, elevations, options, upgrades, landscaping, and other features and amenities that are not included as part of all homes and/or may not be available for all lots and/or in all communities. Renderings may not be drawn to scale. Square footages and dimensions are approximate and may vary in construction and depending on the standard of measurement used, engineering and mentical requirements, or other site-specific conditions. Homes may be constructed with a floorplan that is the reverse of the floorplan rendering. Plans are copyrighted and/or otherwise subject to intellectual property rights of Meritage and/or others and cannot be reproduced or copied without Meritage's prior written consent. Plans and specifications, home features, and community information are subject to change, and homes to prior sale, at any time without notice or obligation. Pictures and other promotional materials are representative and may depict or contain floor plans, square footages, elevations, options, upgrades, landscaping, pool/spa, furnishings, appliances, and designer/decorator features and amenities that are not included as part of the home and/or may not be available in all communities. Not an offer or solicitation to sell real property. Offers to sell real property may only be made and accepted at the sales center for individual Meritage Homes Corporation. ©2025 Meritage Homes Corporation, All rights reserved.