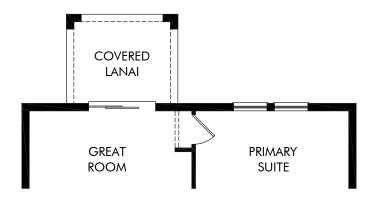

OPT. COVERED LANAI

Crosswinds - Classic Series | Denali | Options Approx. 1,269 sq. ft. | 3 Bed | 2 Bath | 2 Car Garage | 1 Story

FLEX LIVING OPTIONS: Covered Lanai

Any floorplan and/or elevation rendering is an artist's conceptual rendering intended to provide a general overview, but any such rendering does not constitute actual plans and specifications for any home. Renderings and pictures are representative and may depict floorplans, elevations, options, upgrades, landscaping, and other features and amenities that are not included as part of all homes and/or may not be available for all lots and/or in all communities. Renderings may not be drawn to scales. Square footalages and dimensions are approximate and may vary in construction and depending on the standard of measurement used, engineering and municipal requirements, or other site-specific conditions. Homes may be constructed with a floorplan that is the reverse of the floorplan rendering. Plans are copyrighted and/or otherwise subject to intellectual property rights of Meritage and/or others and cannot be reproduced or copied without Meritage's prior written consent. Plans and specifications, home features, and community information are subject to change, and homes to prior sale, at any time without notice or obligation. Pictures and other promotional materials are representative and may depict or contain floor plans, square footages, elevations, options, upgrades, landscaping, pool/spa, furnishings, appliances, and designer/decorator features and amenities that are not included as part of the home and/or may not be available in all communities. Not an offer or solicitation to sell real property. Offers to sell real property may only be made and accepted at the sales center for individual Meritage Homes Corporation. ©2025 Meritage Homes Corporation. All rights reserved.