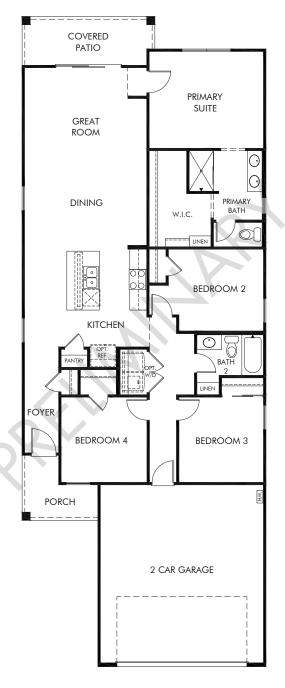

Bella Vista Trails - Classic Series | Ezra Approx. 1,562 sq. ft. | 4 Bed | 2 Bath | 2 Car Garage | 1 Story

REV 02/23

Any floorplan and/or elevation rendering is an artist's conceptual rendering intended to provide a general overview, but any such rendering does not constitute actual plans and specifications for any home. Renderings and pictures are representative and may depict floorplans, elevations, options, upgrades, landscaping, and other features and amenities that are not included as part of all homes and/or may not be available for all lots and/or in all communities. Renderings may not be drawn to scale. Square footages and dimensions are approximate and may vary in construction and depending on the standard of measurement used, engineering and municipal requirements, or other site-specific conditions. Homes may be constructed with a floorplan that is the reverse of the floorplan rendering. Plans are copyrighted and/or otherwise subject to intellectual property rights of Meritage and/or others and cannot be reproduced or copied without Meritage's prior written consent. Plans and specifications, home features, and community information are subject to change, and homes to prior sale, at any time without notice or obligation. Pictures and other promotional materials are representative and may depict or contain floor plans, square footages, elevations, options, upgrades, landscaping, pool/spa, furnishings, appliances, and designer/decorator features and amenities that are not included as part of the home and/or may not be available in all communities. Not an offer or solicitation to sell real property, Offers to sell real property may only be made and an accepted at the sales center for individual Meritage Homes Corporation. © 2021 Meritage Homes Corporation, All rights reserved.