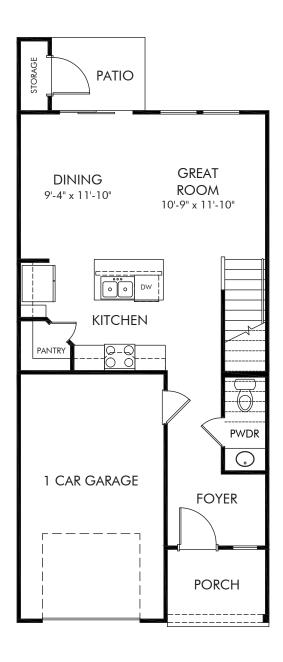

Meadows at Wilson Farm | Topaz/V7 | First Floor Approx. 1,400 sq. ft. | 3 Bed | 2.5 Bath | 1 Car Garage | 2 Story

Any floorplan and/or elevation rendering is an artist's conceptual rendering intended to provide a general overview, but any such rendering does not constitute actual plans and specifications for any home. Renderings and pictures are representative and may depict floorplans, elevations, options, upgrades, landscaping, and other features and amenities that are not included as part of all homes and/or may not be available for all lots and/or in all communities. Renderings may not be drawn to scales. Square footalages and dimensions are approximate and may vary in construction and depending on the standard of measurement used, engineering and municipal requirements, or other site-specific conditions. Homes may be constructed with a floorplan that is the reverse of the floorplan rendering. Plans are copyrighted and/or otherwise subject to intellectual property rights of Meritage and/or others and cannot be reproduced or copied without Meritage's prior written consent. Plans and specifications, home features, and community information are subject to change, and homes to prior sale, at any time without notice or obligation. Pictures and other promotional materials are representative and may depict or contain floor plans, square footages, elevations, options, upgrades, landscaping, pool/spa, furnishings, appliances, and designer/decorator features and amenities that are not included as part of the home and/or may not be available in all communities. Not an offer or solicitation to sell real property. Offers to sell real property may only be made and accepted at the sales center for individual Meritage Homes Corporation. © 2024 Meritage Homes Corporation. All rights reserved.