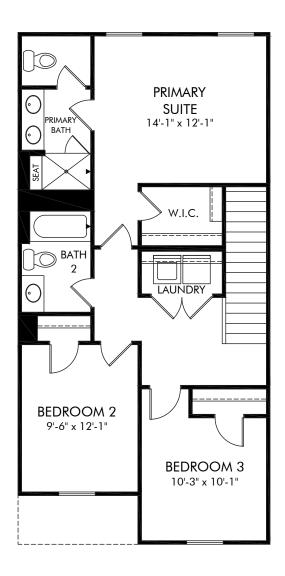

Meadows at Wilson Farm | Topaz/V7 | Second Floor Approx. 1,400 sq. ft. | 3 Bed | 2.5 Bath | 1 Car Garage | 2 Story

Any floorplan and/or elevation rendering is an artist's conceptual rendering intended to provide a general overview, but any such rendering does not constitute actual plans and specifications for any home. Renderings and pictures are representative and may depict floorplans, elevations, options, upgrades, landscaping, and other features and amenities that are not included as part of all homes and/or may not be available for all lots and/or in all communities. Renderings may not be drawn to scale. Square footalges and dimensions are approximate and may vary in construction and depending on the standard of measurement used, engineering and municipal requirements, or other site-specific conditions. Homes may be constructed with a floorplan that is the reverse of the floorplan rendering. Plans are copyrighted and/or otherwise subject to intellectual property rights of Meritage and/or others and cannot be reproduced or copied without Meritage's prior written consent. Plans and specifications, home features, and community information are subject to change, and homes to prior sale, at any time without notice or obligation. Pictures and other promotional materials are representative and may depict or contain floor plans, square footages, elevations, options, upgrades, landscaping, pool/spa, furnishings, appliances, and designer/decorator features and amenities that are not included as part of the home and/or may not be available in all communities. Not an offer or solicitation to sell real property. Offers to sell real property may only be made and accepted at the sales canter for individual Meritage Homes Corporation. ©2024 Meritage Homes Corporation, All rights reserved.