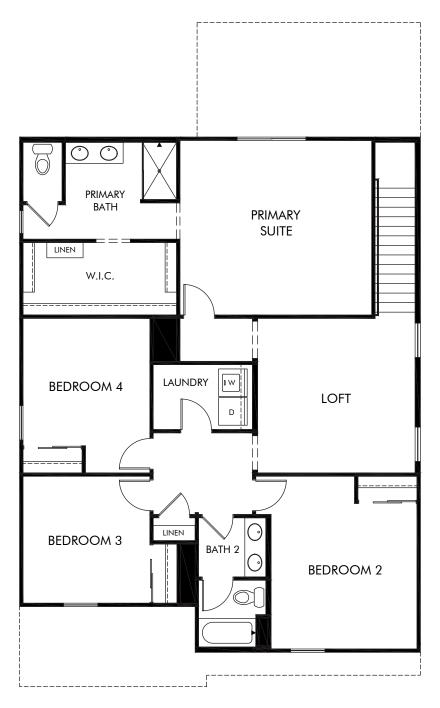

Mandarina - Premier Series | Emerald | Second Floor Approx. 2,575 sq. ft. | 5 Bed | 3 Bath | 2 Car Garage | 2 Story

Any floorplan and/or elevation rendering is an artist's conceptual rendering intended to provide a general overview, but any such rendering does not constitute actual plans and specifications for any home. Renderings and pictures are representative and may depict floorplans, elevations, options, upgrades, landscaping, and other features and amenities that are not included as part of all homes and/or may not be available for all lots and/or in all communities. Renderings may not be drawn to scale. Square footalges and dimensions are approximate and may vary in construction and depending on the standard of measurement used, engineering and municipal requirements, or other site-specific conditions. Homes may be constructed with a floorplan that is the reverse of the floorplan rendering. Plans are copyrighted and/or otherwise subject to intellectual property rights of Meritage and/or others and cannot be reproduced or copied without Meritage's prior written consent. Plans and specifications, home features, and community information are subject to change, and homes to prior sale, at any time without notice or obligation. Pictures and other promotional materials are representative and may depict or contain floor plans, square footages, elevations, options, upgrades, landscaping, pool/spa, furnishings, appliances, and designer/decorator features and amenities that are not included as part of the home and/or may not be available in all communities. Not an offer or solicitation to sell real property. Offers to sell real property may only be made and accepted at the sales center for individual Meritage Homes Corporation. ©2025 Meritage Homes Corporation. All rights reserved.