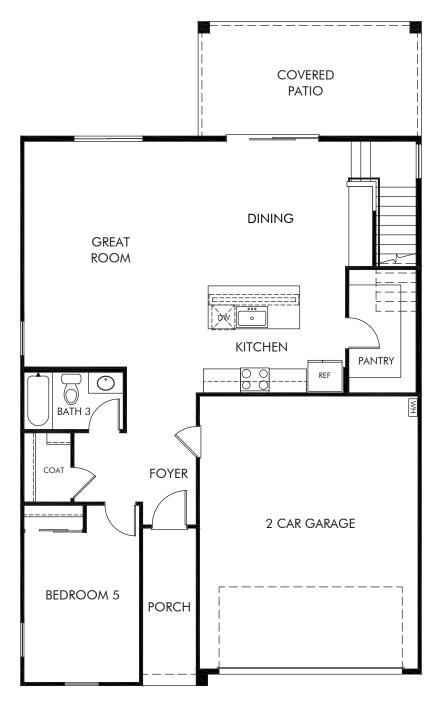

Mandarina - Premier Series | Emerald | First Floor Approx. 2,575 sq. ft. | 5 Bed | 3 Bath | 2 Car Garage | 2 Story

Any floorplan and/or elevation rendering is an artist's conceptual rendering intended to provide a general overview, but any such rendering does not constitute actual plans and specifications for any home. Renderings and pictures are representative and may depict floorplans, elevations, options, upgrades, landscaping, and other features and amenities that are not included as part of all homes and/or may not be available for all lots and/or in all communities. Renderings may not be drawn to scale. Square footalges and dimensions are approximate and may vary in construction and depending on the standard of measurement used, engineering and municipal requirements, or other site-specific conditions. Homes may be constructed with a floorplan that is the reverse of the floorplan rendering. Plans are copyrighted and/or otherwise subject to intellectual property rights of Meritage and/or others and cannot be reproduced or copied without Meritage's prior written consent. Plans and specifications, home features, and community information are subject to change, and homes to prior sale, at any time without notice or obligation. Pictures and other promotional materials are representative and may depict or contain floor plans, square footages, elevations, options, upgrades, landscaping, pool/spa, furnishings, appliances, and designer/decorator features and amenities that are not included as part of the home and/or may not be available in all communities. Not an offer or solicitation to sell real property. Offers to sell real property may only be made and accepted at the sales center for individual Meritage Homes Corporation. ©2025 Meritage Homes Corporation. All rights reserved.