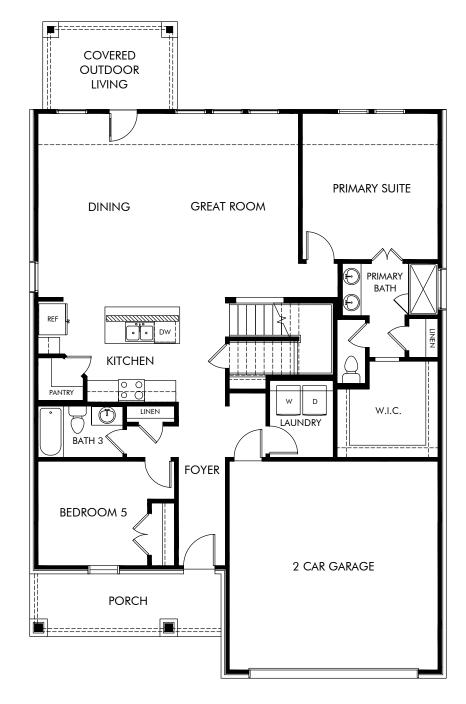

## The Royal/C481 | First Floor Approx. 2,791 sq. ft. | 5 Bed | 3 Bath | 2 Car Garage | 2 Story

Any floorplan and/or elevation rendering is an artist's conceptual rendering intended to provide a general overview, but any such rendering does not constitute actual plans and specifications for any home. Renderings and pictures are representative and may depict floorplans, elevations, options, upgrades, landscaping, and other features and amenities that are not included as part of all homes and/or may not be available for all lots and/or in all communities. Renderings may not be drawn to scale. Square footages and dimensions are approximate and may vary in construction and depending on the standard of measurement used, engineering and municipal requirements, or other site-specific conditions. Homes may be constructed with a floorplan that is the reverse of the floorplan rendering. Plans are copyrighted and/or otherwise subject to intellectual property rights of Meritage and/or others and cannot be reproduced or copied without Meritage's prior written consent. Plans and specifications, home features, and other promotional materials are representative and may depict or contain floor plans, square footages, elevations, options, upgrades, landscaping, pool/spa, furnishings, appliances, and designer/decorator features and amenities. Not an offer or solicitation to sell real property. Offers to sell real property may only be made and accepted at the sales center for individual Meritage Homes Sorporation. ©2025 Meritage Homes Corporation. All rights reserved.