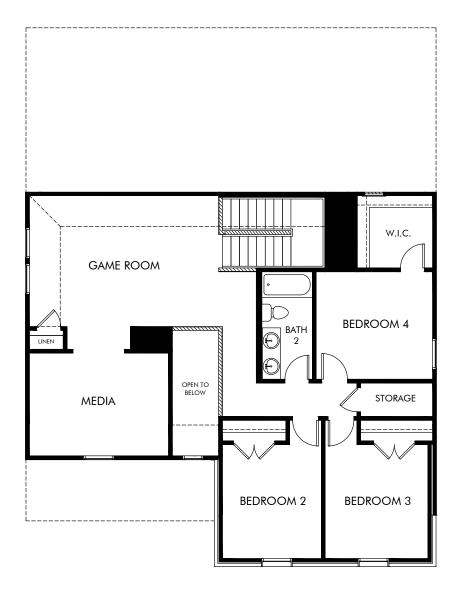

## The Royal/C481 | Second Floor Approx. 2,791 sq. ft. | 5 Bed | 3 Bath | 2 Car Garage | 2 Story

Any floorplan and/or elevation rendering is an artist's conceptual rendering intended to provide a general overview, but any such rendering does not constitute actual plans and specifications for any home. Renderings and pictures are representative and may depict floorplans, elevations, options, upgrades, landscaping, and other features and amenities that are not included as part of all homes and/or may not be available for all lots and/or in all communities. Renderings may not be drawn to scale. Square footages and dimensions are approximate and may virp in construction and depending on the standard of measurement used, engineering and municipal requirements, or other site-specific conditions. Homes may be constructed with a floorplan the there floorplan rendering. Plans are copyrighted and/or otherwise subject to intellectual property rights of Meritage and/or others and cannot be reproduced or copied without Meritage's prior written consent. Plans and specifications, home features, and community information are subject to change, and homes to prior sale, at any time without notice or obligation. Plictures and other promotional materials are representative and may depict or conitain floor plans, square footages, elevations, options, upgrades, landscaping, pool/spa, furnishings, appliances, and designer/decorator features and amenities that are not included as part of the home and/or may not be available in all communities. Not an offer or solicitation to sell real property. Offers to sell real property may only be made and accepted at the standard for energy-efflicient homes@, and Life. Buitt. Buitt.Buitt. Buitt.Buitt.Buittt